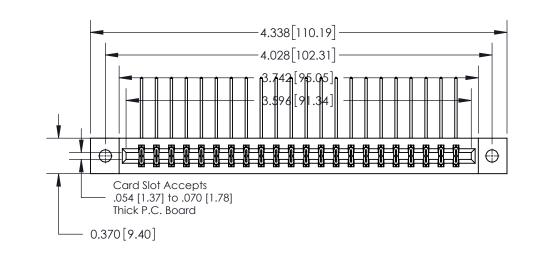

**See Accompanying Page for:** 

**Contact Bend Details** 

837/887 Series High Temp Card Edge Connector Part Number: 837-044-559-802

**EDAC INC** TORONTO, ONTARIO CANADA

THESE DRAWINGS AND SPECIFICATIONS ARE THE PROPERTY OF EDAC INC.,AND SHALL NOT BE REPRODUCED, OR COPIED OR USED AS THE BASIS FOR THE MANUFACTURE OR SALE OF APPARATUS WITHOUT WRITTEN PERMISSION.

**Mounting Option** 

02-.128 (3.25) Dia. Mounting Holes