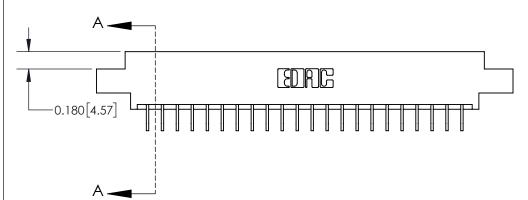

**See Accompanying Page for:** 

**Contact Bend Details** 

837/887 Series High Temp Card Edge Connector Part Number: 837-044-559-802

**EDAC INC** TORONTO, ONTARIO CANADA

THESE DRAWINGS AND SPECIFICATIONS ARE THE PROPERTY OF EDAC INC.,AND SHALL NOT BE REPRODUCED, OR COPIED OR USED AS THE BASIS FOR THE MANUFACTURE OR SALE OF APPARATUS WITHOUT WRITTEN PERMISSION.