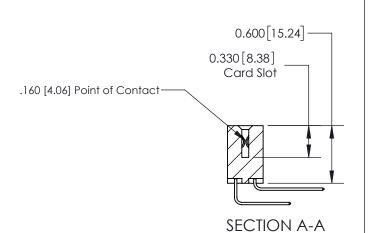

## **Contact Detail**

559-90 Degree Bend (Code 541 Contacts)

.156 [3.96] Contact Spacing x .200 [5.08] Row Spacing

THIS IS A C.A.D. GENERATED DRAWING DO NOT MAKE MANUAL REVISIONS TO MASTER.

ISSUE NUMBER ORIGINAL

ISSUE NUMBER

ORIGINAL

1

| 837/887 Series High Temp Card Edge Connector<br>Contact Bend Detail |                                                                                                                                                             | ACAD REFERENCE NO. | 837 ENG MASTER   |               |
|---------------------------------------------------------------------|-------------------------------------------------------------------------------------------------------------------------------------------------------------|--------------------|------------------|---------------|
|                                                                     |                                                                                                                                                             | DRAWN: J.LEE       | DATE: OCT. 06/09 |               |
|                                                                     |                                                                                                                                                             | CHECKED:           | DATE:            |               |
| EDAC INC                                                            | TORONTO, ONTARIO  CANADA  ARE THE PROPERTY OF EDAC INC.,AND SHALL NOT BE REPRODUCED,OR COPIED OR USED AS THE BASIS FOR THE MANUFACTURE OR SALE OF APPARATUS | SCALE: NTS         | SHEET            | 2 <b>OF</b> 2 |
| TORONTO, ONTARIO                                                    |                                                                                                                                                             | DRAWING NUMBER     | •                | ISSUE         |
| MANUF                                                               |                                                                                                                                                             | 837 Assembly       |                  | 1             |