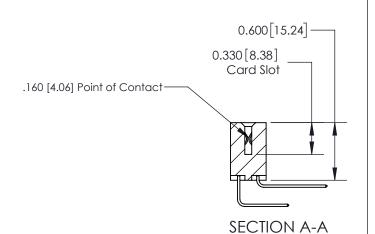

## **Contact Detail**

558-90 Degree Bend (Code 541 Contacts)

.156 [3.96] Contact Spacing x .200 [5.08] Row Spacing

THIS IS A C.A.D. GENERATED DRAWING DO NOT MAKE MANUAL REVISIONS TO MASTER.

ISSUE NUMBER

ORIGINAL

ISSUE NUMBER

ORIGINAL

1

| 837/887 Series High Temp Card Edge Connector<br>Contact Bend Detail |                                                                                                                                     | ACAD REFERENCE NO. | 837 ENG MASTER   |               |
|---------------------------------------------------------------------|-------------------------------------------------------------------------------------------------------------------------------------|--------------------|------------------|---------------|
|                                                                     |                                                                                                                                     | DRAWN: J.LEE       | DATE: OCT. 06/09 |               |
|                                                                     |                                                                                                                                     | CHECKED:           | DATE:            |               |
| EDAC INC                                                            | THESE DRAWINGS AND SPECIFICATIONS ARE THE PROPERTY OF EDAC INC.,AND SHALL NOT BE REPRODUCED, OR COPIED OR USED AS THE BASIS FOR THE | SCALE: NTS         | SHEET            | 2 <b>OF</b> 2 |
| TORONTO, ONTARIO CANADA                                             |                                                                                                                                     | DRAWING NUMBER     | •                | ISSUE         |
| YOUR CONNECTION TO QUALITY & SERVICE                                | MANUFACTURE OR SALE OF APPARATUS WITHOUT WRITTEN PERMISSION.                                                                        | 837 Assembly       |                  | 1             |