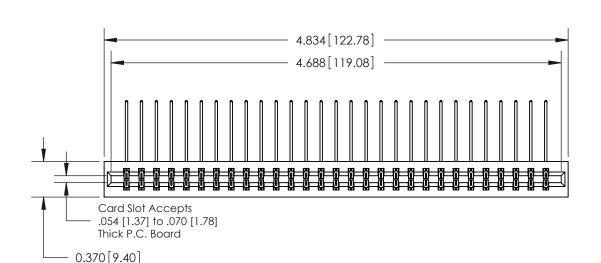

1

**See Accompanying Page for:** 

**Contact Bend Details** 

837/887 Series High Temp Card Edge Connector Part Number: 837-058-558-201

YOUR CONNECTION TO QUALITY & SERVICE

**EDAC INC** TORONTO, ONTARIO CANADA