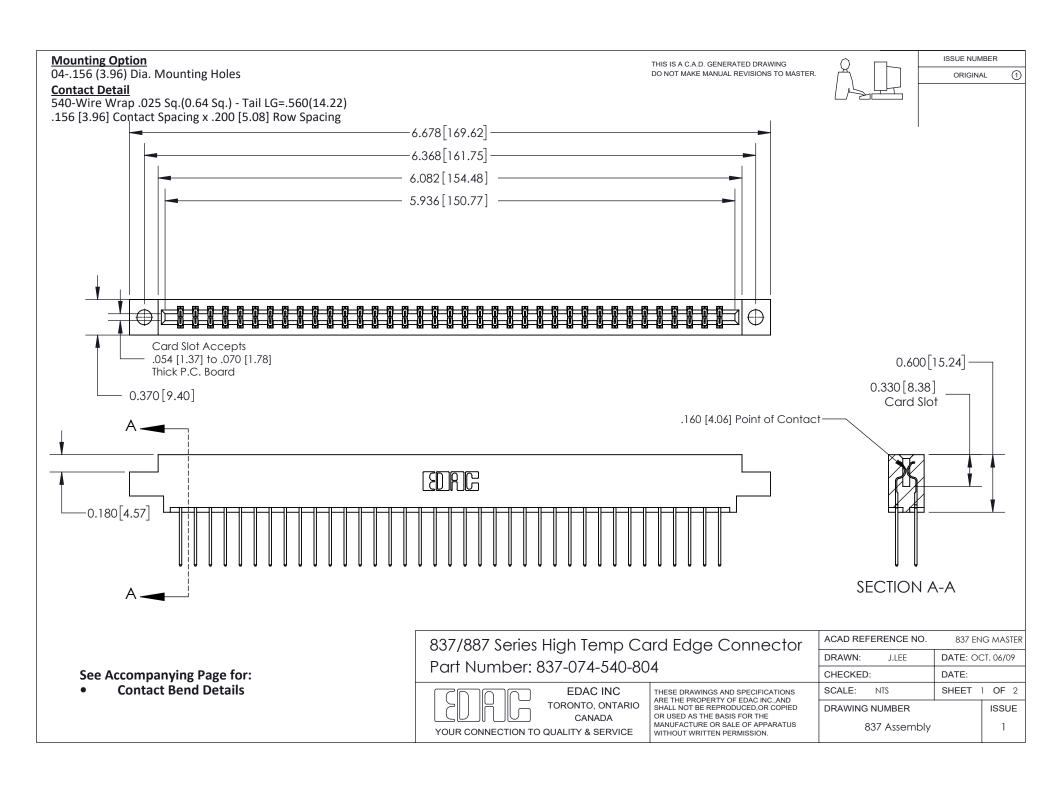

ISSUE NUMBER

ORIGINAL

1

| 837/887 Series High Temp Card Edge Connector<br>Contact Bend Detail |                                                                                                                                                                                                   | ACAD REFERENCE NO. 837 EN |                  | 3 MASTER      |
|---------------------------------------------------------------------|---------------------------------------------------------------------------------------------------------------------------------------------------------------------------------------------------|---------------------------|------------------|---------------|
|                                                                     |                                                                                                                                                                                                   | DRAWN: J.LEE              | DATE: OCT. 06/09 |               |
|                                                                     |                                                                                                                                                                                                   | CHECKED:                  | DATE:            |               |
| TORONTO, ONTARIO                                                    | THESE DRAWINGS AND SPECIFICATIONS ARE THE PROPERTY OF EDAC INC., AND SHALL NOT BE REPRODUCED, OR COPIED OR USED AS THE BASIS FOR THE MANUFACTURE OR SALE OF APPARATUS WITHOUT WRITTEN PERMISSION. | SCALE: NTS                | SHEET            | 2 <b>OF</b> 2 |
|                                                                     |                                                                                                                                                                                                   | DRAWING NUMBER            | •                | ISSUE         |
| YOUR CONNECTION TO QUALITY & SERVICE                                |                                                                                                                                                                                                   | 837 Assembly              |                  | 1             |