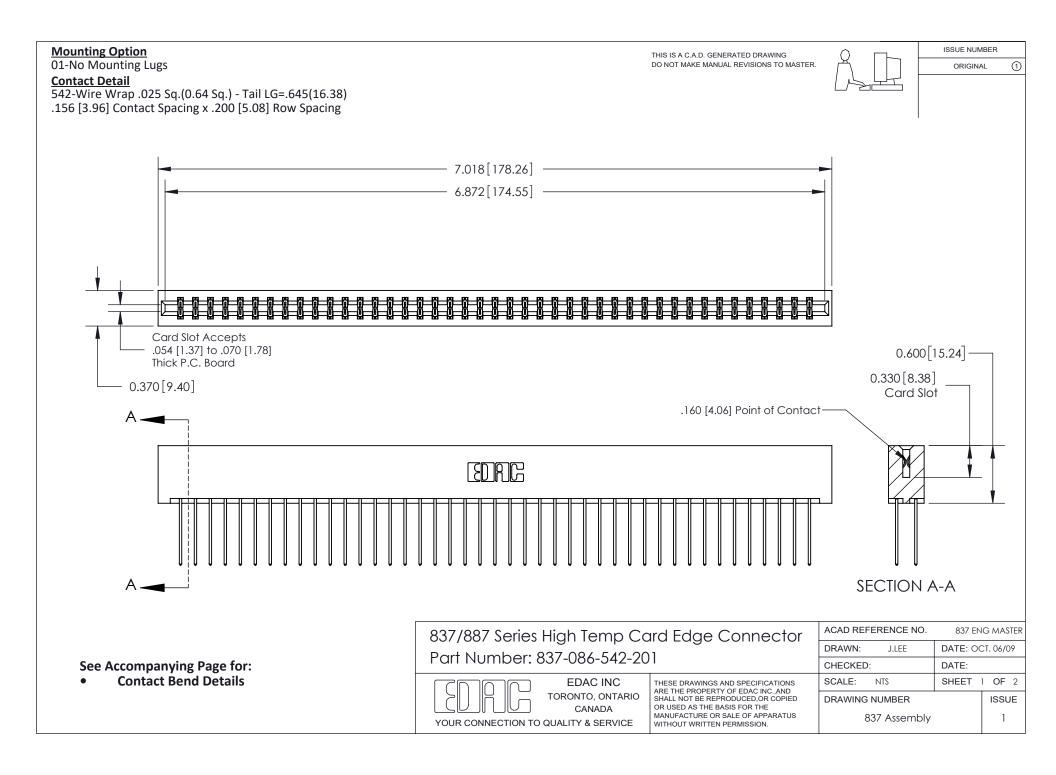

ISSUE NUMBER

ORIGINAL

1



| 837/887 Series High Temp Card Edge Connector<br>Contact Bend Detail |                                                                                                                                                                                                   | ACAD REFERENCE NO. 837 EN |                  | 3 MASTER      |
|---------------------------------------------------------------------|---------------------------------------------------------------------------------------------------------------------------------------------------------------------------------------------------|---------------------------|------------------|---------------|
|                                                                     |