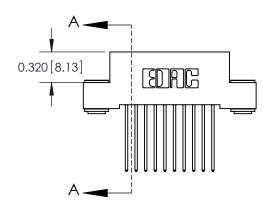

842 ENG MASTER

**SECTION A-A** 

THIS IS A C.A.D. GENERATED DRAWING DO NOT MAKE MANUAL REVISIONS TO MASTER

ORIGINAL (1)

| 842/892 Series High Temp Card Edge Connector<br>Contact Bend Detail |                                                                   | ACAD REFERENCE NO. 842 ENG MASTER |             |                  |        |
|---------------------------------------------------------------------|-------------------------------------------------------------------|-----------------------------------|-------------|------------------|--------|
|                                                                     |                                                                   | DRAWN:                            | J.LEE       | DATE: OCT. 06/09 |        |
|                                                                     |                                                                   | CHECKE                            | ):          | DATE:            |        |
| EDAC INC                                                            | THESE DRAWINGS AND SPECIFICATIONS ARE THE PROPERTY OF EDAC INCAND | SCALE:                            | NTS         | SHEET :          | 2 OF 3 |
| TORONTO, ONTARIO                                                    | SHALL NOT BE REPRODUCED, OR COPIED OR USED AS THE BASIS FOR THE   | DRAWING                           | NUMBER      |                  | ISSUE  |
| YOUR CONNECTION TO QUALITY & SERVICE                                | MANUFACTURE OR SALE OF APPARATUS WITHOUT WRITTEN PERMISSION.      | 8                                 | 42 Assembly |                  | 1      |