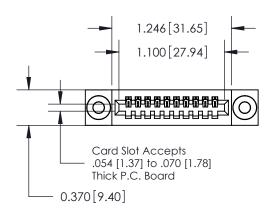

| 842/892 Series High Temp Card Edge Connector |
|----------------------------------------------|
| Part Number: 842-010-542-103                 |

YOUR CONNECTION TO QUALITY & SERVICE

J.LEE DATE: OCT. 06/09 SHEET 1 OF 3 842 Assembly