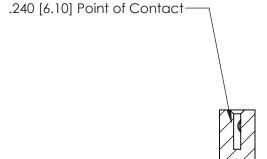

842 ENG MASTER

**SECTION A-A** 

THIS IS A C.A.D. GENERATED DRAWING DO NOT MAKE MANUAL REVISIONS TO MASTER

ORIGINAL (1)

| 842/892 Series High Temp Card Edge Connector<br>Contact Bend Detail |                                                                   | ACAD REFERENCE NO. 842 ENG MASTER |             |                  |        |
|---------------------------------------------------------------------|-------------------------------------------------------------------|-----------------------------------|-------------|------------------|--------|
|                                                                     |                                                                   | DRAWN:                            | J.LEE       | DATE: OCT. 06/09 |        |
|                                                                     |                                                                   | CHECKE                            | ):          | DATE:            |        |
| EDAC INC                                                            | THESE DRAWINGS AND SPECIFICATIONS ARE THE PROPERTY OF EDAC INCAND | SCALE:                            | NTS         | SHEET :          | 2 OF 3 |
| TORONTO, ONTARIO                                                    | SHALL NOT BE REPRODUCED, OR COPIED OR USED AS THE BASIS FOR THE   | DRAWING                           | NUMBER      |                  | ISSUE  |
| YOUR CONNECTION TO QUALITY & SERVICE                                | MANUFACTURE OR SALE OF APPARATUS WITHOUT WRITTEN PERMISSION.      | 8                                 | 42 Assembly |                  | 1      |