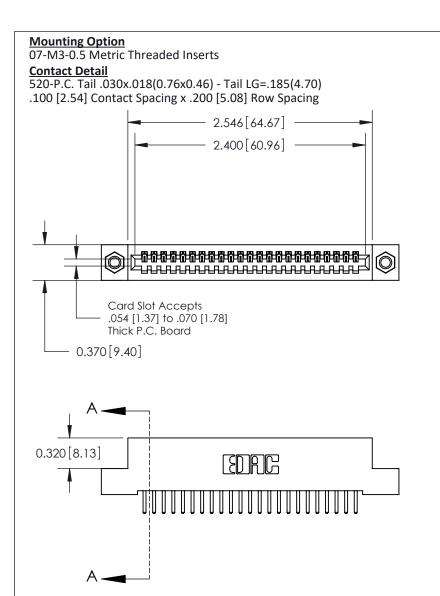

.240 [6.10] Point of Contact-

842/892 Series High Temp Card Edge Connector

842 ENG MASTER J.LEE DATE: OCT. 06/09 SHEET 1 OF 3

SECTION A-A

YOUR CONNECTION TO QUALITY & SERVICE

CANADA

Part Number: 842-023-520-107

842 Assembly

## **See Accompanying Pages for:**

- **Contact Bend Details**
- **Mounting Options**

THIS IS A C.A.D. GENERATED DRAWING DO NOT MAKE MANUAL REVISIONS TO MASTER.

ISSUE NUMBER

ORIGINAL

1

| 842/892 Series High Temp Card Edge Connector<br>Contact Bend Detail |                                                                                                                                                                                               | ACAD REFERENCE NO. 842 ENG MASTER |          |                         |  |
|---------------------------------------------------------------------|-----------------------------------------------------------------------------------------------------------------------------------------------------------------------------------------------|-----------------------------------|----------|-------------------------|--|
|                                                                     |                                                                                                                                                                                               | DRAWN: J.LEE                      | DATE: OC | DATE: <b>OCT. 06/09</b> |  |
|                                                                     |                                                                                                                                                                                               | CHECKED:                          | DATE:    | DATE:                   |  |
| EDAC INC                                                            | THESE DRAWINGS AND SPECIFICATIONS ARE THE PROPERTY OF EDAC INCAND SHALL NOT BE REPRODUCED,OR COPIED OR USED AS THE BASIS FOR THE MANUFACTURE OR SALE OF APPARATUS WITHOUT WRITTEN PERMISSION. | SCALE: NTS                        | SHEET    | 2 OF 3                  |  |
| TORONTO, ONTARIO                                                    |                                                                                                                                                                                               | DRAWING NUMBER                    | •        | ISSUE                   |  |
| YOUR CONNECTION TO QUALITY & SERVICE                                |                                                                                                                                                                                               | 842 Assemb                        | bly      | 1                       |  |