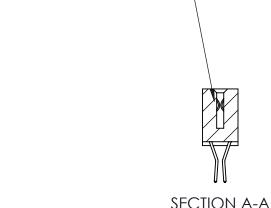

## **Contact Detail**

560-Extender Board Bend (Code 523 Contacts)

.100 [2.54] Contact Spacing x .200 [5.08] Row Spacing

**See Accompanying Pages for:** 

- **Contact Bend Details**
- **Mounting Options**

.240 [6.10] Point of Contact-

ORIGINAL (1)

| 842/892 Series High Temp Card Edge Connector<br>Contact Bend Detail |                                                                                                 | ACAD REFERENCE NO. 842 ENG MASTER |             |                  |        |
|---------------------------------------------------------------------|-------------------------------------------------------------------------------------------------|-----------------------------------|-------------|------------------|--------|
|                                                                     |                                                                                                 | DRAWN:                            | J.LEE       | DATE: OCT. 06/09 |        |
|                                                                     |                                                                                                 | CHECKED:                          |             | DATE:            |        |
| EDAC INC                                                            | THESE DRAWINGS AND SPECIFICATIONS ARE THE PROPERTY OF EDAC INCAND                               | SCALE:                            | NTS         | SHEET :          | 2 OF 3 |
| TORONTO, ONTARIO                                                    | SHALL NOT BE REPRODUCED,OR COPIED OR USED AS THE BASIS FOR THE MANUFACTURE OR SALE OF APPARATUS | DRAWING                           | NUMBER      |                  | ISSUE  |
| YOUR CONNECTION TO QUALITY & SERVICE                                |                                                                                                 | 8                                 | 42 Assembly |                  | 1      |