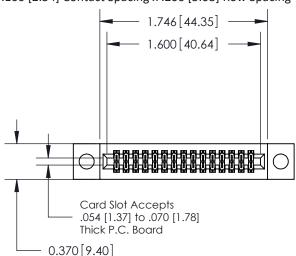

**Mounting Option** 

04-.156 (3.96) Dia. Mounting Holes

## **Contact Detail**

560-Extender Board Bend (Code 523 Contacts)

.100 [2.54] Contact Spacing x .200 [5.08] Row Spacing





**See Accompanying Pages for:** 

- **Contact Bend Details**
- **Mounting Options**



.240 [6.10] Point of Contact-



842/892 Series High Temp Card Edge Connector Part Number: 842-030-560-204

YOUR CONNECTION TO QUALITY & SERVICE

CANADA

842 ENG MASTER J.LEE DATE: OCT. 06/09 SHEET 1 OF 3

842 Assembly

THIS IS A C.A.D. GENERATED DRAWING DO NOT MAKE MANUAL REVISIONS TO MASTER

ORIGINAL (1)



| 842/892 Series High Temp Card Edge Connector<br>Contact Bend Detail |                                                                                                 | ACAD REFERENCE NO. 842 ENG MASTER |             |                  |        |
|---------------------------------------------------------------------|-------------------------------------------------------------------------------