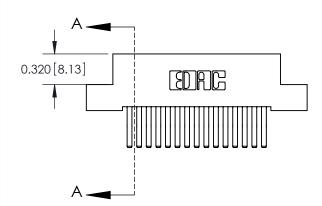

842/892 Series High Temp Card Edge Connector Part Number: 842-030-560-204

YOUR CONNECTION TO QUALITY & SERVICE

CANADA

842 ENG MASTER J.LEE DATE: OCT. 06/09 SHEET 1 OF 3

842 Assembly

THIS IS A C.A.D. GENERATED DRAWING DO NOT MAKE MANUAL REVISIONS TO MASTER