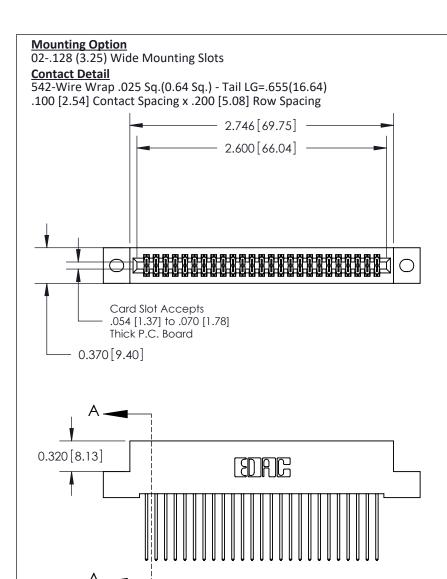

.240 [6.10] Point of Contact-

842/892 Series High Temp Card Edge Connector Part Number: 842-050-542-202

YOUR CONNECTION TO QUALITY & SERVICE

CANADA

J.LEE DATE: OCT. 06/09 SHEET 1 OF 3

**SECTION A-A** 

842 Assembly