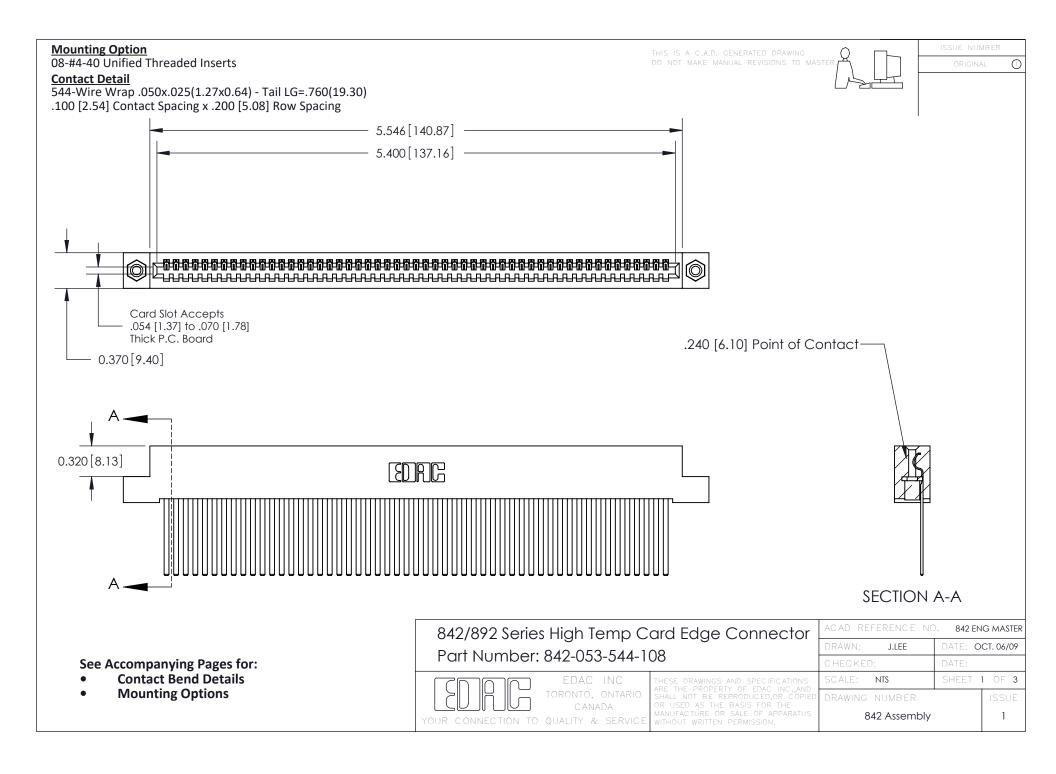

THIS IS A C.A.D. GENERATED DRAWING DO NOT MAKE MANUAL REVISIONS TO MASTER

ORIGINAL (1)



| 842/892 Series High Temp Card Edge Connector<br>Contact Bend Detail |                                                                                                 | ACAD REFERENCE NO. 842 ENG MASTER |             |                  |        |
|---------------------------------------------------------------------|-------------------------------------------------------------------------------------------------|-----------------------------------|-------------|------------------|--------|
|                                                                     |                                                                                                 | DRAWN:                            | J.LEE