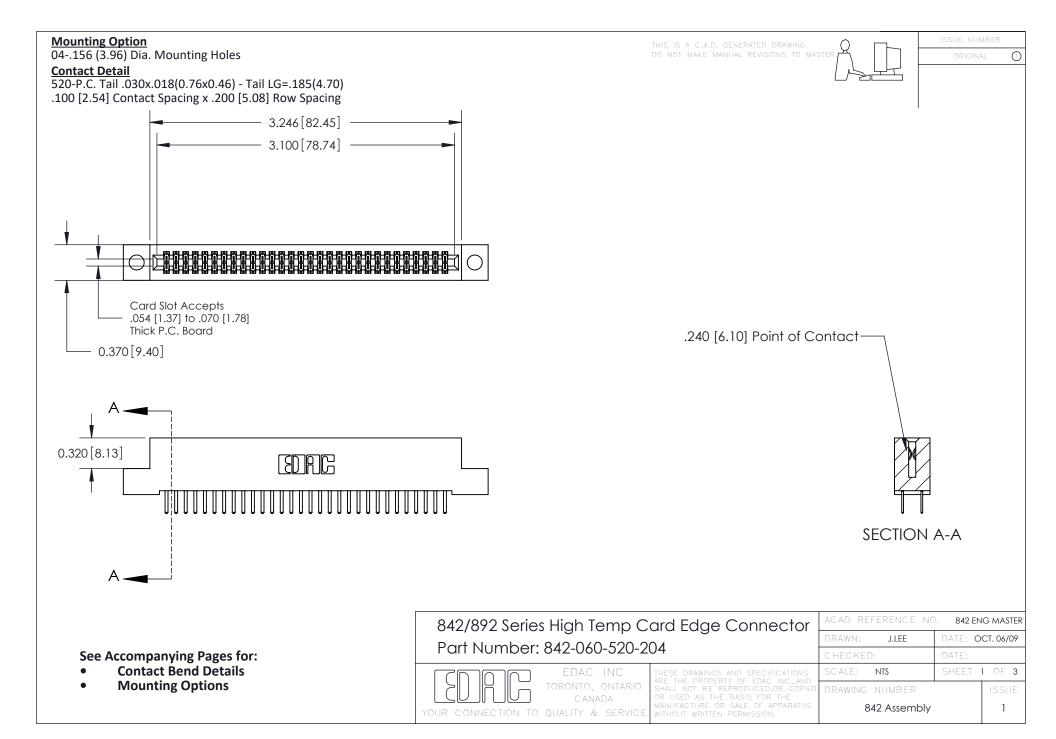

THIS IS A C.A.D. GENERATED DRAWING DO NOT MAKE MANUAL REVISIONS TO MASTER

ORIGINAL (1)



| 842/892 Series High Temp Card Edge Connector<br>Contact Bend Detail |                                                                                                 | ACAD REFERENCE NO. 842 ENG MASTER |             |                  |        |
|---------------------------------------------------------------------|-------------------------------------------------------------------------------------------------|-----------------------------------|-------------|------------------|--------|
|                                                                     |                                                                                                 | DRAWN:                            | J.LEE