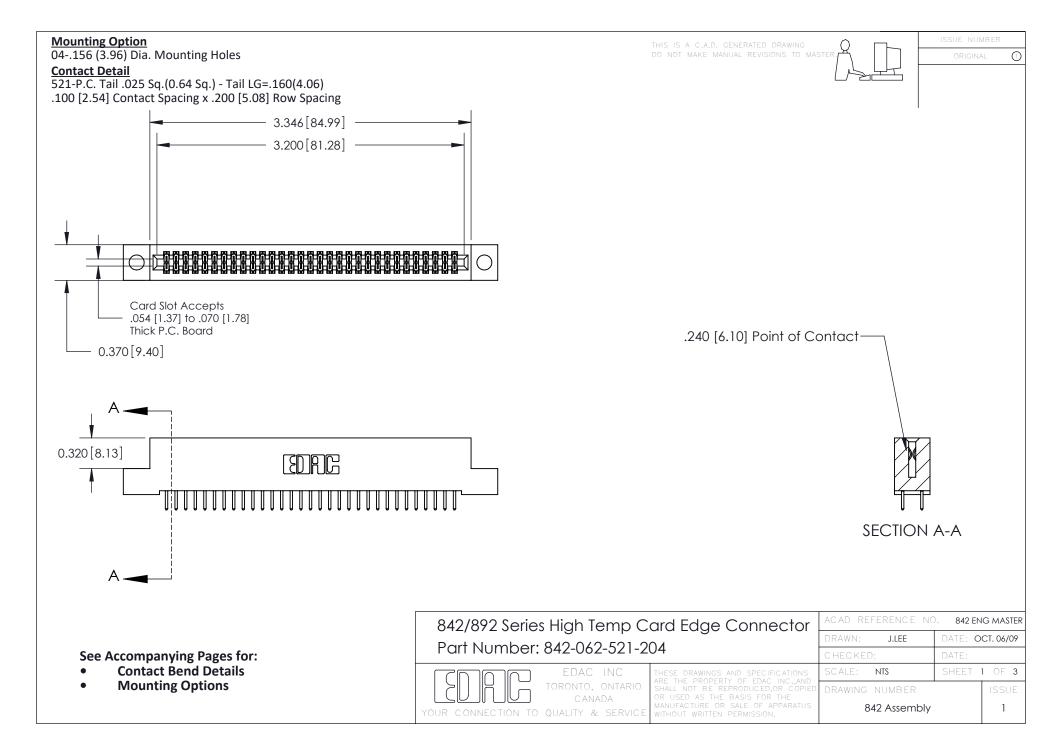

THIS IS A C.A.D. GENERATED DRAWING DO NOT MAKE MANUAL REVISIONS TO MASTER

ORIGINAL (1)



| 842/892 Series High Temp Card Edge Connector<br>Contact Bend Detail |                                                                                                 | ACAD REFERENCE NO. 842 ENG MASTER |             |                  |        |
|---------------------------------------------------------------------|-------------------------------------------------------------------------------------------------|-----------------------------------|-------------|------------------|--------|
|                                                                     |                                                                                                 | DRAWN:                            | J.LEE