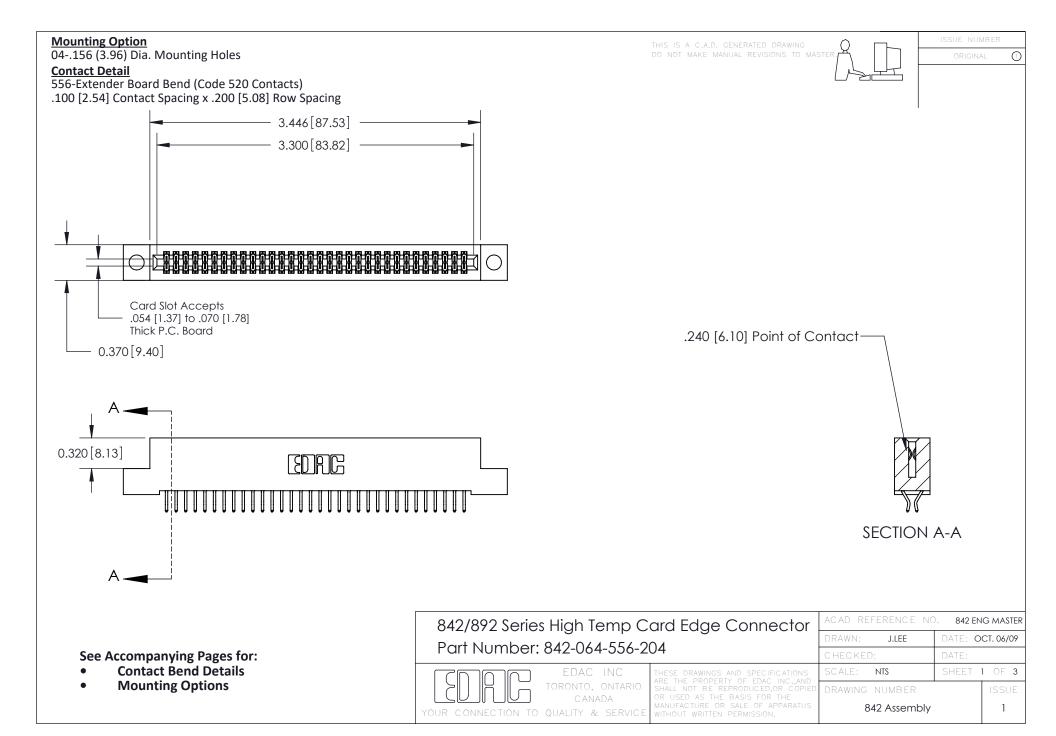

THIS IS A C.A.D. GENERATED DRAWING DO NOT MAKE MANUAL REVISIONS TO MASTER

ORIGINAL (1)



| 842/892 Series High Temp Card Edge Connector<br>Contact Bend Detail |                                                                                                 | ACAD REFERENCE NO. 842 ENG MASTER |             |                  |        |
|---------------------------------------------------------------------|-------------------------------------------------------------------------------------------------|-----------------------------------|-------------|------------------|--------|
|                                                                     |                                                                                                 | DRAWN:                            | J.LEE