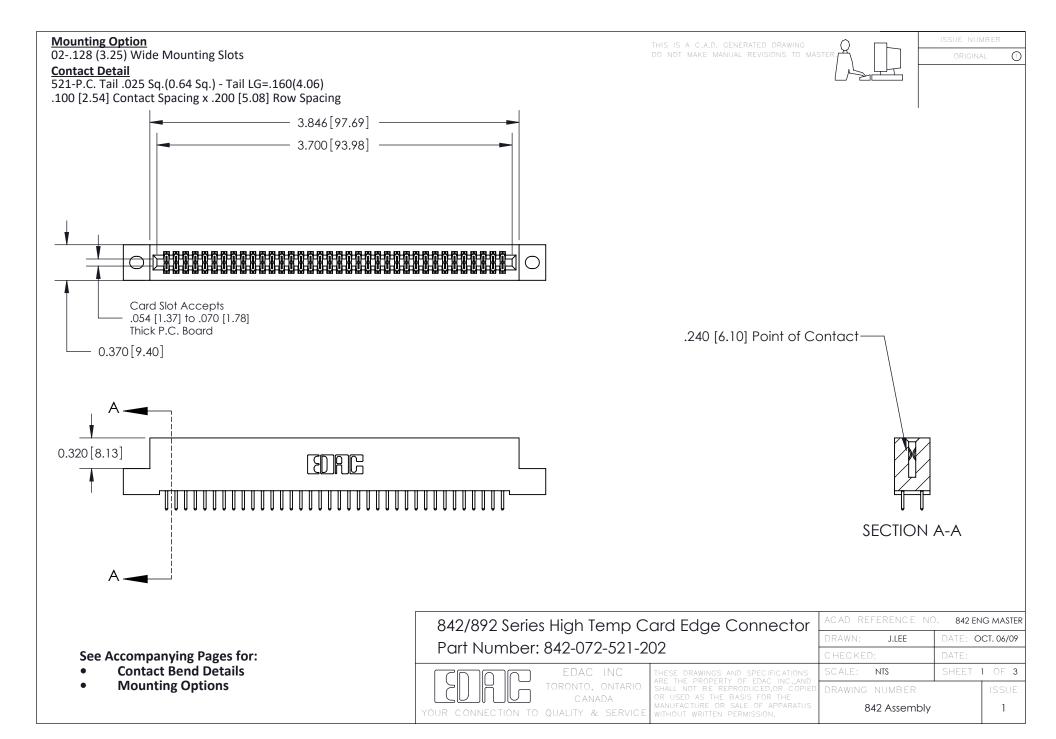

THIS IS A C.A.D. GENERATED DRAWING DO NOT MAKE MANUAL REVISIONS TO MASTER

ORIGINAL (1)



| 842/892 Series High Temp Card Edge Connector<br>Contact Bend Detail |                                                                                                 | ACAD REFERENCE NO. 842 ENG MASTER |             |                  |        |
|---------------------------------------------------------------------|-------------------------------------------------------------------------------------------------|-----------------------------------|-------------|------------------|--------|
|                                                                     |                                                                                                 | DRAWN:                            | J.LEE