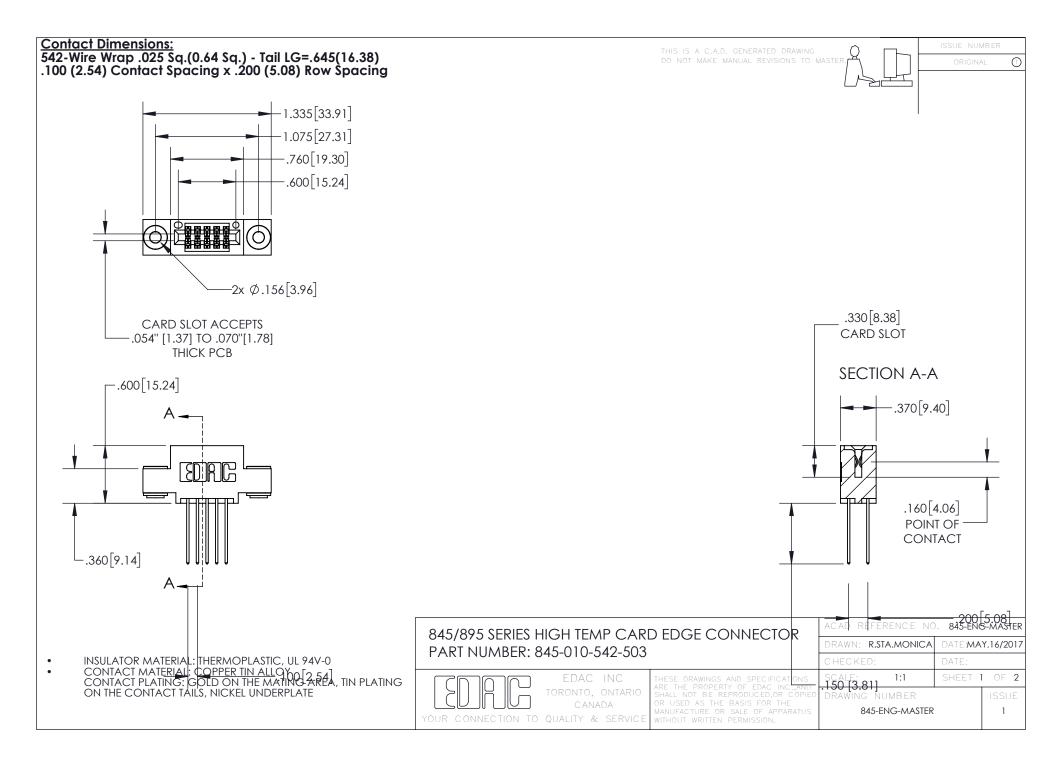

INSULATOR MATERIAL: THERMOPLASTIC POLYESTER, UL 94V-0 DAP MATERIAL AVAILABLE UPON REQUEST

**Contact Code 558** 

CONTACT MATERIAL; COPPER ALLOY CONTACT PLATING: GOLD ON THE MATING AREA, TIN PLATING ON THE CONTACT TAILS, NICKEL UNDERPLATE

## 845/895 SERIES HIGH TEMP CARD EDGE CONNECTOR CONTACT CODE 555,556,558,559,560 DIMENSIONS

YOUR CONNECTION TO QUALITY & SERVICE

Contact Code 559

|   | ACAD REFERENCE NO. 845-ENG-MASTER |                  |  |
|---|-----------------------------------|------------------|--|
|   | DRAWN: R.STA.MONICA               | DATE:MAY.16/2017 |  |
|   | CHECKED:                          | DATE:            |  |
|   | SCALE: 1:1                        | SHEET 2 OF 2     |  |
| D | DRAWING NUMBER                    | ISSUE            |  |

Contact Code 560