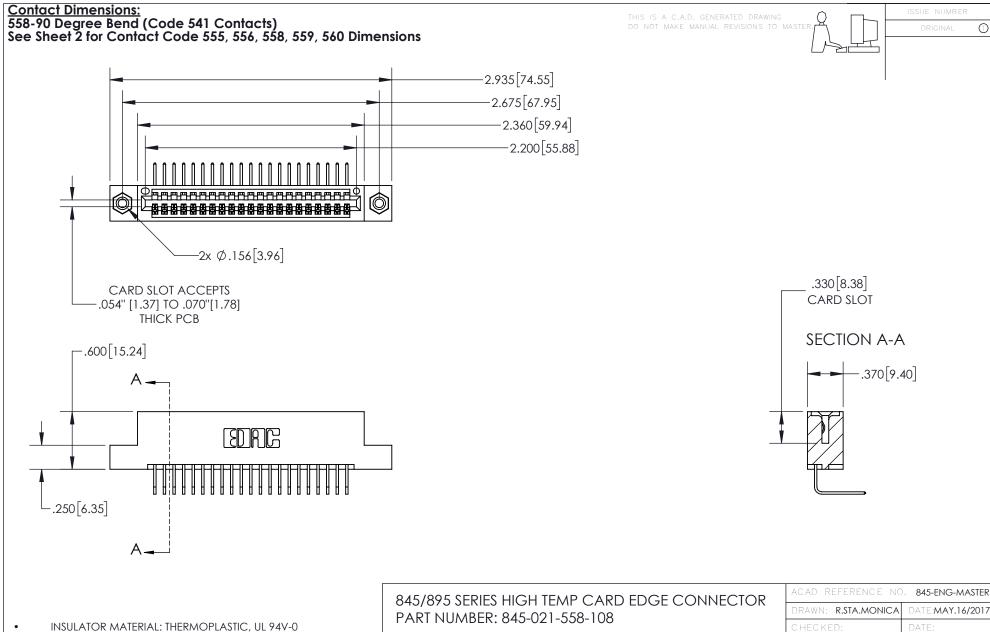

INSULATOR MATERIAL: THERMOPLASTIC POLYESTER, UL 94V-0

DAP MATERIAL AVAILABLE UPON REQUEST

**Contact Code 558** 

CONTACT MATERIAL; COPPER ALLOY CONTACT PLATING: GOLD ON THE MATING AREA, TIN PLATING ON THE CONTACT TAILS, NICKEL UNDERPLATE