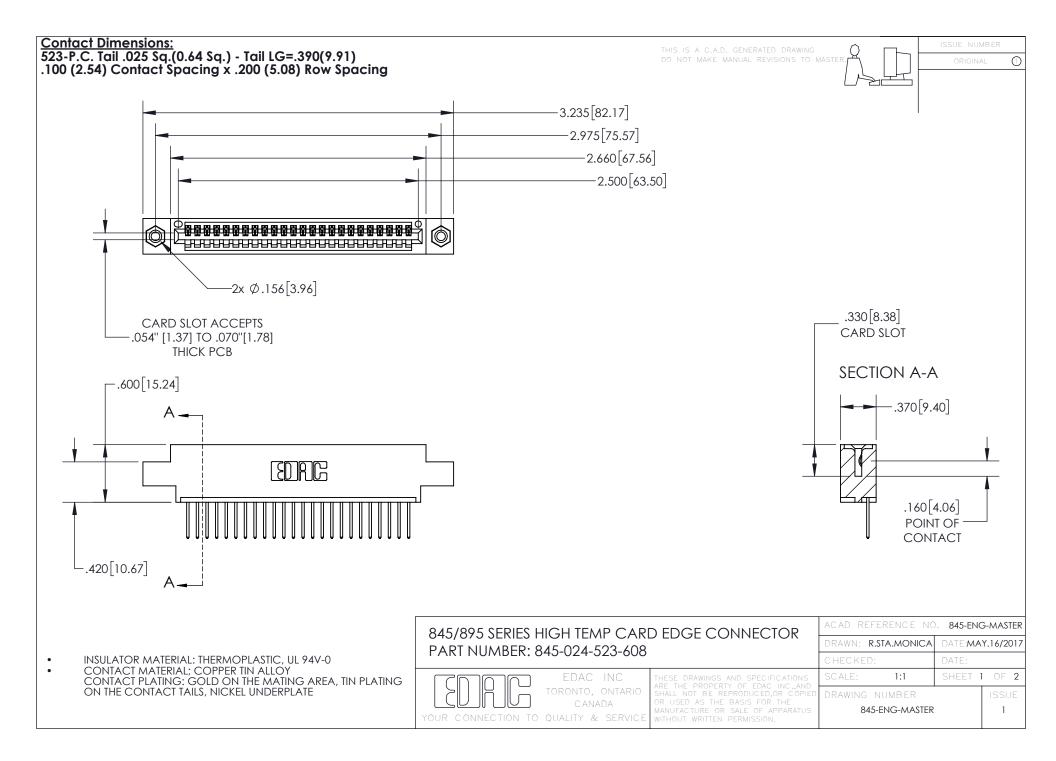

## 845/895 SERIES HIGH TEMP CARD EDGE CONNECTOR CONTACT CODE 555,556,558,559,560 DIMENSIONS

YOUR CONNECTION TO QUALITY & SERVICE

|   | ACAD REFERENCE NO. 845-ENG-MASTER |                  |
|---|-----------------------------------|------------------|
|   | DRAWN: R.STA.MONICA               | DATE:MAY.16/2017 |
|   | CHECKED:                          | DATE:            |
| D | SCALE: 1:1                        | SHEET 2 OF 2     |
|   | DRAWING NUMBER                    | ISSUE            |