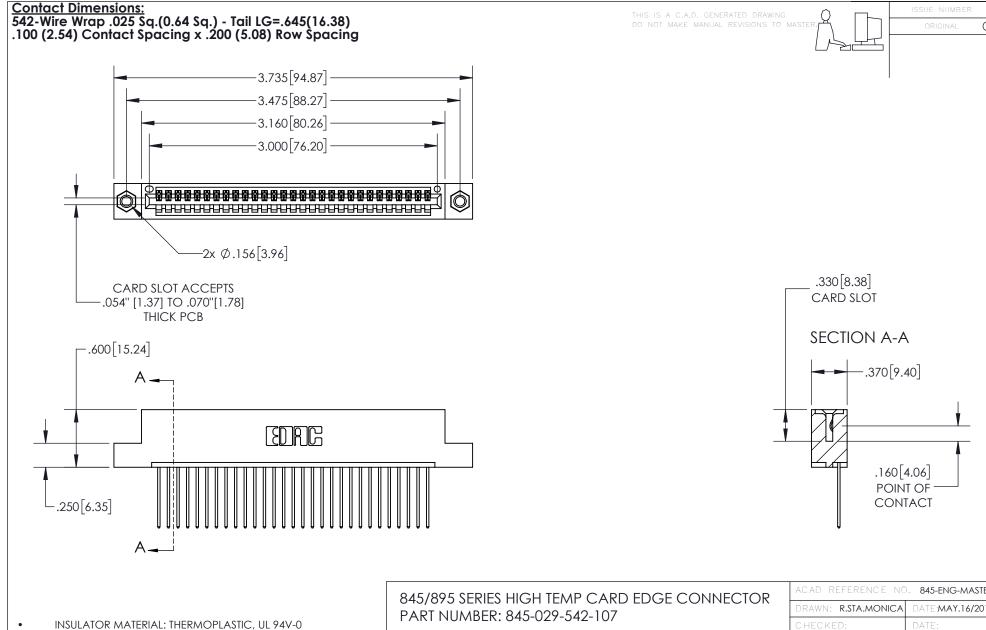

## 845/895 SERIES HIGH TEMP CARD EDGE CONNECTOR CONTACT CODE 555,556,558,559,560 DIMENSIONS

YOUR CONNECTION TO QUALITY & SERVICE

845-ENG-MASTER DRAWN: R.STA.MONICA DATE:MAY.16/2017 1:1 SHEET 2 OF 2 845-ENG-MASTER