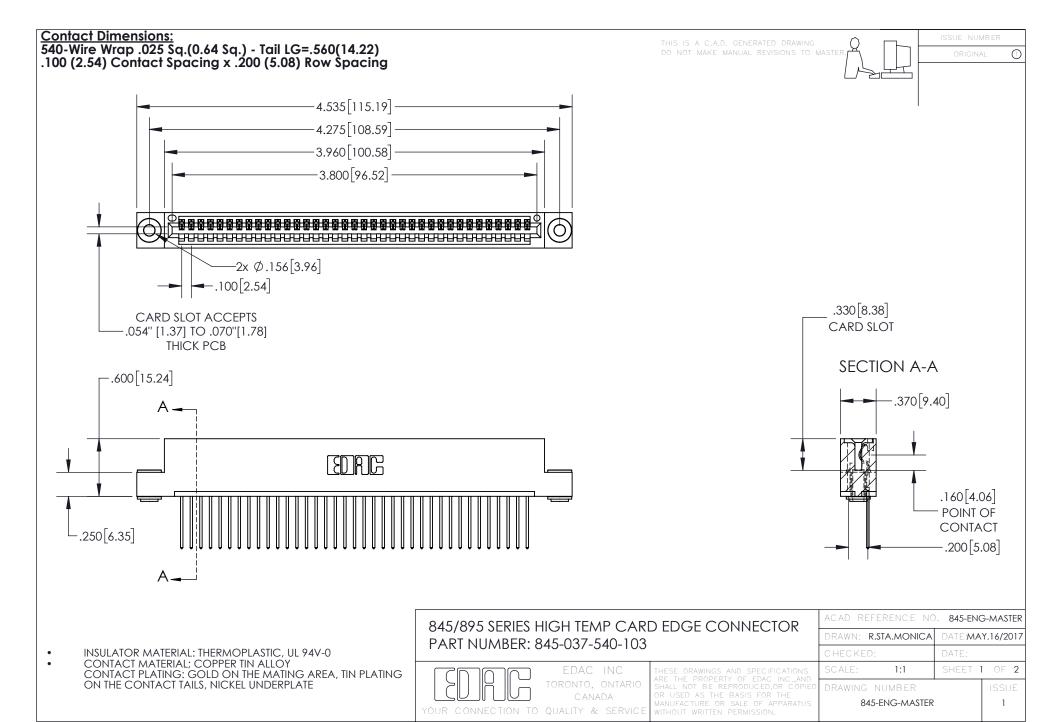

INSULATOR MATERIAL: THERMOPLASTIC POLYESTER, UL 94V-0 DAP MATERIAL AVAILABLE UPON REQUEST

**Contact Code 558** 

CONTACT MATERIAL; COPPER ALLOY CONTACT PLATING: GOLD ON THE MATING AREA, TIN PLATING ON THE CONTACT TAILS, NICKEL UNDERPLATE

## 845/895 SERIES HIGH TEMP CARD EDGE CONNECTOR CONTACT CODE 555,556,558,559,560 DIMENSIONS

YOUR CONNECTION TO QUALITY & SERVICE

Contact Code 559

|   | ACAD REFERENCE NO. 845-ENG-MASTER |                  |  |
|---|-----------------------------------|------------------|--|
|   | DRAWN: R.STA.MONICA               | DATE:MAY.16/2017 |  |
|   | CHECKED:                          | DATE:            |  |
|   | SCALE: 1:1                        | SHEET 2 OF 2     |  |
| D | DRAWING NUMBER                    | ISSUE            |  |