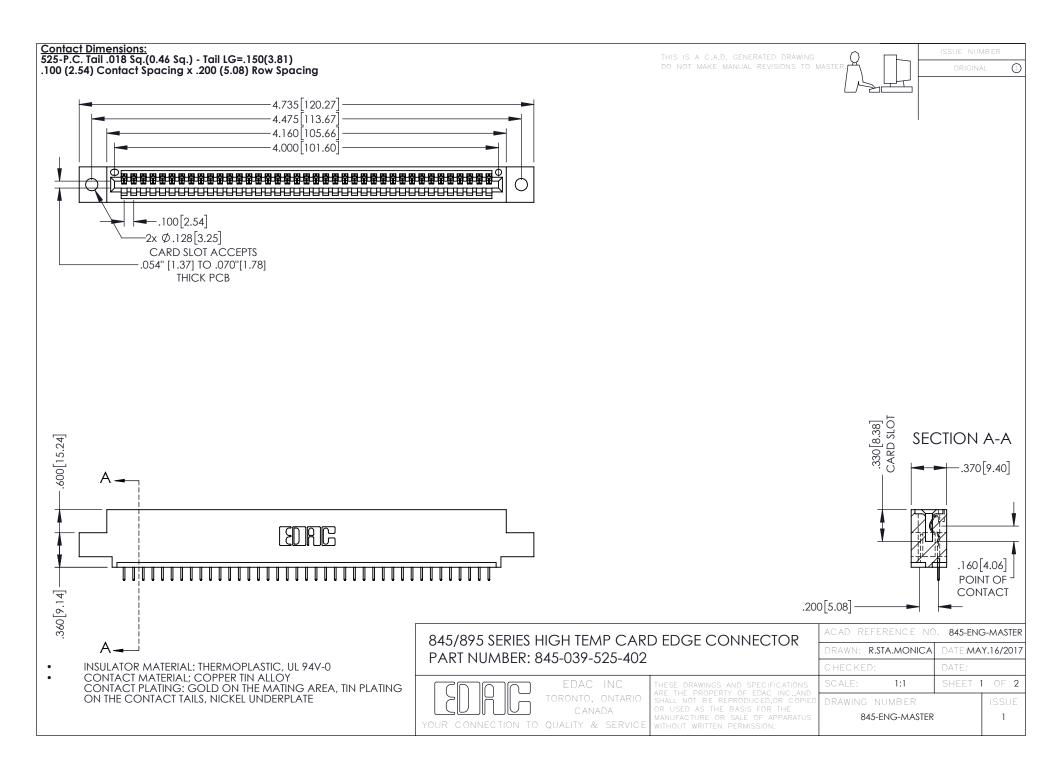

- INSULATOR MATERIAL: THERMOPLASTIC POLYESTER, UL 94V-0 DAP MATERIAL AVAILABLE UPON REQUEST
- CONTACT MATERIAL; COPPER ALLOY

**Contact Code 558** 

CONTACT PLATING: GOLD ON THE MATING AREA, TIN PLATING ON THE CONTACT TAILS, NICKEL UNDERPLATE

## 845/895 SERIES HIGH TEMP CARD EDGE CONNECTOR CONTACT CODE 555,556,558,559,560 DIMENSIONS

YOUR CONNECTION TO QUALITY & SERVICE

Contact Code 559

|   | ACAD REFERENCE NO   | . 845-ENG-MASTER |
|---|---------------------|------------------|
|   | DRAWN: R.STA.MONICA | DATE:MAY.16/2017 |
|   | CHECKED:            | DATE:            |
|   | SCALE: 1:1          | SHEET 2 OF 2     |
| D | DRAWING NUMBER      | ISSUE            |

Contact Code 560

845-ENG-MASTER