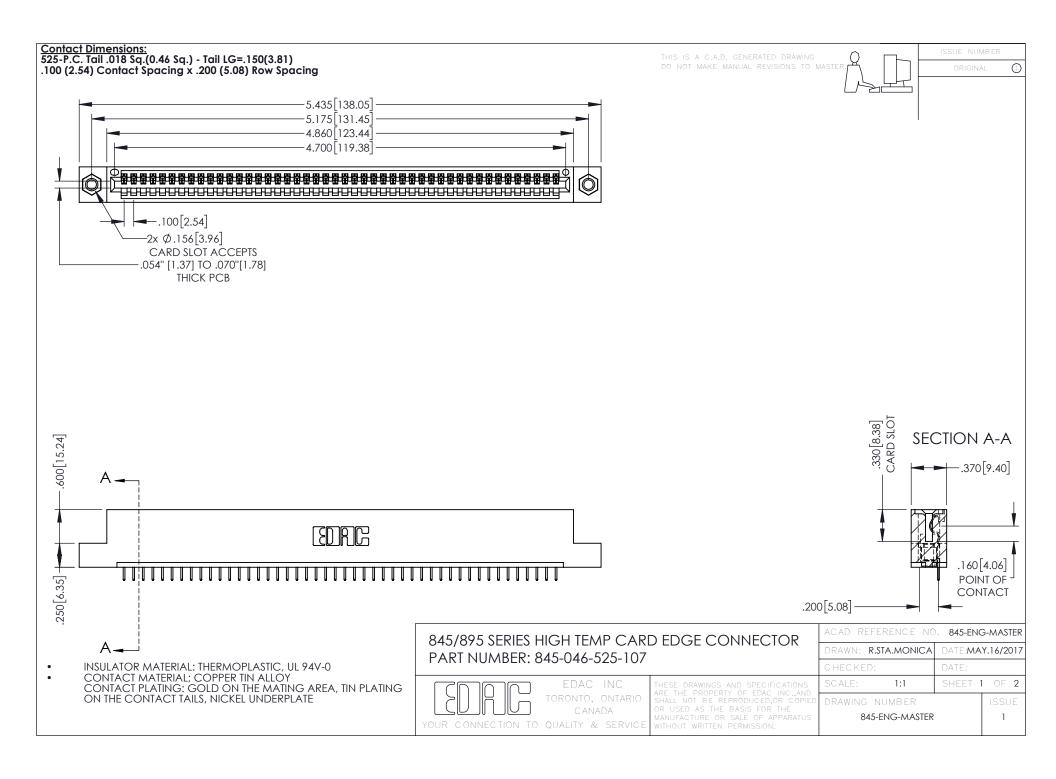

- INSULATOR MATERIAL: THERMOPLASTIC POLYESTER, UL 94V-0 DAP MATERIAL AVAILABLE UPON REQUEST
- CONTACT MATERIAL; COPPER ALLOY

**Contact Code 558** 

CONTACT PLATING: GOLD ON THE MATING AREA, TIN PLATING ON THE CONTACT TAILS, NICKEL UNDERPLATE

## 845/895 SERIES HIGH TEMP CARD EDGE CONNECTOR CONTACT CODE 555,556,558,559,560 DIMENSIONS

YOUR CONNECTION TO QUALITY & SERVICE

Contact Code 559

|   | ACAD REFERENCE NO   | . 845-ENG-MASTER |
|---|---------------------|------------------|
|   | DRAWN: R.STA.MONICA | DATE:MAY.16/2017 |
|   | CHECKED:            | DATE:            |
|   | SCALE: 1:1          | SHEET 2 OF 2     |
| D | DRAWING NUMBER      | ISSUE            |

Contact Code 560

845-ENG-MASTER