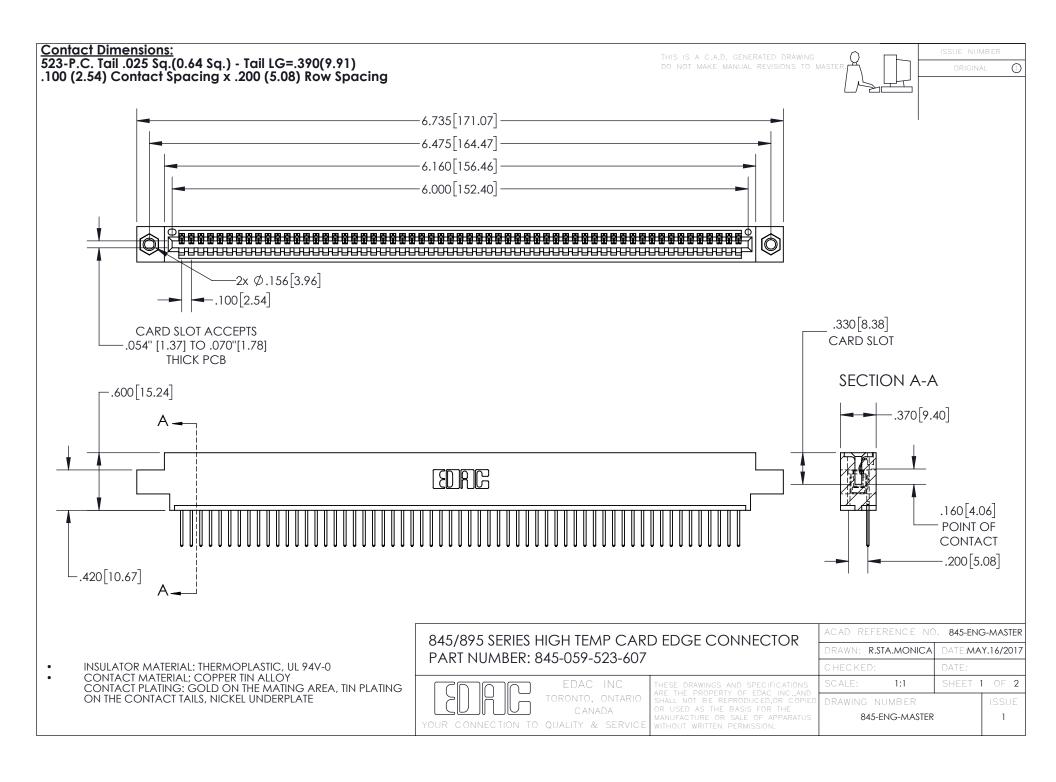

INSULATOR MATERIAL: THERMOPLASTIC POLYESTER, UL 94V-0 DAP MATERIAL AVAILABLE UPON REQUEST

**Contact Code 558** 

CONTACT MATERIAL; COPPER ALLOY CONTACT PLATING: GOLD ON THE MATING AREA, TIN PLATING ON THE CONTACT TAILS, NICKEL UNDERPLATE

## 845/895 SERIES HIGH TEMP CARD EDGE CONNECTOR CONTACT CODE 555,556,558,559,560 DIMENSIONS

YOUR CONNECTION TO QUALITY & SERVICE

Contact Code 559

|   | ACAD REFERENCE NO. 845-ENG-MASTER |                  |  |
|---|-----------------------------------|------------------|--|
|   | DRAWN: R.STA.MONICA               | DATE:MAY.16/2017 |  |
|   | CHECKED:                          | DATE:            |  |
|   | SCALE: 1:1                        | SHEET 2 OF 2     |  |
| D | DRAWING NUMBER                    | ISSUE            |  |

Contact Code 560

845-ENG-MASTER