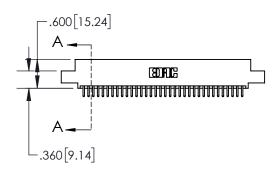

1

| .330[8.38]<br>CARD SLOT           |  |  |  |  |  |
|-----------------------------------|--|--|--|--|--|
| 370[9.40]<br>SECTION A-A          |  |  |  |  |  |
| .160[4.06]<br>POINT OF<br>CONTACT |  |  |  |  |  |
|                                   |  |  |  |  |  |