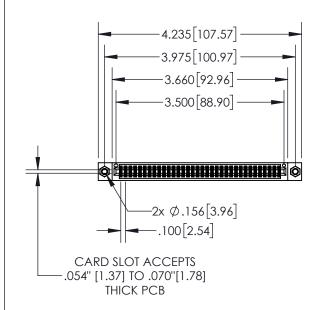

| 845/895 S | ERIES HIGH TEMP  | CARD  | EDGE | CONNECT | OR |
|-----------|------------------|-------|------|---------|----|
| PART NUM  | ABFR: 845-068-52 | 0-507 |      |         |    |

YOUR CONNECTION TO QUALITY & SERVICE

## **Contact Dimensions:**

520-P.C. Tail .030x.018(0.76x0.46) - Tail LG=.175(4.45) .100 (2.54) Contact Spacing x .200 (5.08) Row Spacing

- INSULATOR MATERIAL: THERMOPLASTIC, UL 94V-0
- CONTACT MATERIAL; COPPER TIN ALLOY
  CONTACT PLATING: GOLD ON THE MATING AREA, TIN PLATING
  ON THE CONTACT TAILS, NICKEL UNDERPLATE