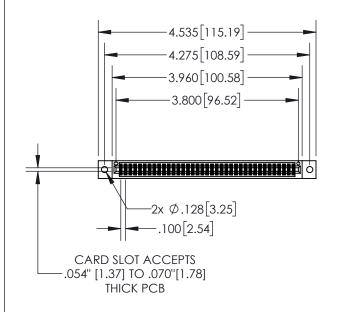

| 845/89 | SERIES HIGH TEMP CARD EDG | SE CONNECTOR |
|--------|---------------------------|--------------|
| PARTN  | UMBER: 845-074-521-802    |              |

|   | ACAD REFERENCE NO   | 845-ENG         | G-MASTER  |
|---|---------------------|-----------------|-----------|
|   | DRAWN: R.STA.MONICA | DATE: <b>MA</b> | Y.16/2017 |
|   | CHECKED:            | DATE:           |           |
|   | SCALE: 1:2          | SHEET 1         | OF 2      |
| D | DRAWING NUMBER      |                 | ISSUE     |
|   | 845-ENG-MASTER      |                 | 1         |