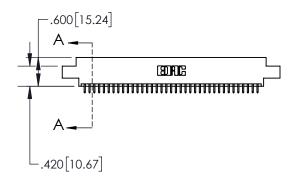

1

|            | .330[8.38]<br>CARD SLOT           |  |  |  |
|------------|-----------------------------------|--|--|--|
| -          | .370[9.40]                        |  |  |  |
|            | SECTION A-A                       |  |  |  |
| .150_3.8 1 | .160[4.06]<br>POINT OF<br>CONTACT |  |  |  |
| -          | 200[5.08]                         |  |  |  |