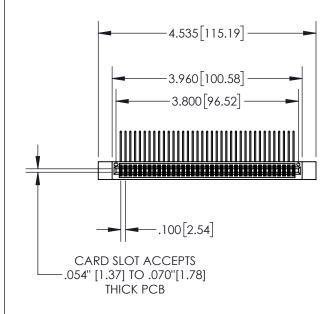

| 845/895 SERIES HIGH TEMP CARD EDGE CONNECTOR PART NUMBER: 845-074-559-212 |          |                                                                                                                                                               | ACAD REFERENCE NO. 845-ENG-MASTER DRAWN: R.STA.MONICA DATE:MAY.16/2017 |               |         |       |
|---------------------------------------------------------------------------|----------|---------------------------------------------------------------------------------------------------------------------------------------------------------------|------------------------------------------------------------------------|---------------|---------|-------|
|                                                                           |          |                                                                                                                                                               | CHECKE                                                                 | D:            | DATE:   |       |
|                                                                           | EDAC INC | THESE DRAWINGS AND SPECIFICATIONS                                                                                                                             | SCALE:                                                                 | 1:2           | SHEET 1 | OF 2  |
| OUR CONNECTION TO                                                         | CANADA   | ARE THE PROPERTY OF EDAC INC.,AND SHALL NOT BE REPRODUCED,OR COPIED OR USED AS THE BASIS FOR THE MANUFACTURE OR SALE OF APPARATUS WITHOUT WRITTEN PERMISSION. | DRAWING                                                                | NUMBER        |         | ISSUE |
|                                                                           |          |                                                                                                                                                               | 84                                                                     | 45-ENG-MASTER |         | 1     |