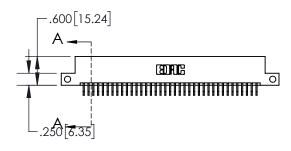

| .330[8.38]<br>CARD SLOT     |  |  |  |  |  |
|-----------------------------|--|--|--|--|--|
| 370[9.40]<br>SECTION A-A    |  |  |  |  |  |
| .160[4.06] POINT OF CONTACT |  |  |  |  |  |
| 200[5.08]                   |  |  |  |  |  |

| 845/895 SERIES HIGH TEMP CARD EDGE CONNECTOR PART NUMBER: 845-074-559-212 |          |                                                                                                                                                               | ACAD REFERENCE NO. 845-ENG-MASTER DRAWN: R.STA.MONICA DATE:MAY.16/2017 |               |         |       |
|---------------------------------------------------------------------------|----------|---------------------------------------------------------------------------------------------------------------------------------------------------------------|------------------------------------------------------------------------|---------------|---------|-------|
|                                                                           |          |                                                                                                                                                               | CHECKE                                                                 | D:            | DATE:   |       |
|                                                                           | EDAC INC | THESE DRAWINGS AND SPECIFICATIONS                                                                                                                             | SCALE:                                                                 | 1:2           | SHEET 1 | OF 2  |
| OUR CONNECTION TO                                                         | CANADA   | ARE THE PROPERTY OF EDAC INC.,AND SHALL NOT BE REPRODUCED,OR COPIED OR USED AS THE BASIS FOR THE MANUFACTURE OR SALE OF APPARATUS WITHOUT WRITTEN PERMISSION. | DRAWING                                                                | NUMBER        |         | ISSUE |
|                                                                           |          |                                                                                                                                                               | 84                                                                     | 45-ENG-MASTER |         | 1     |