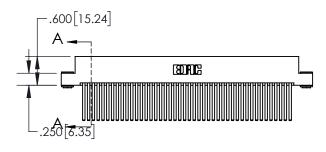

## 845/895 SERIES HIGH TEMP CARD EDGE CONNECTOR CONTACT CODE 555,556,558,559,560 DIMENSIONS

YOUR CONNECTION TO QUALITY & SERVICE

|   | ACAD REFERENCE NO. 845-ENG-MASTER |                  |  |  |  |  |
|---|-----------------------------------|------------------|--|--|--|--|
|   | DRAWN: R.STA.MONICA               | DATE:MAY.16/2017 |  |  |  |  |
|   | CHECKED:                          | DATE:            |  |  |  |  |
|   | SCALE: 1:1                        | SHEET 2 OF 2     |  |  |  |  |
| D | DRAWING NUMBER                    | ISSUE            |  |  |  |  |

845-ENG-MASTER