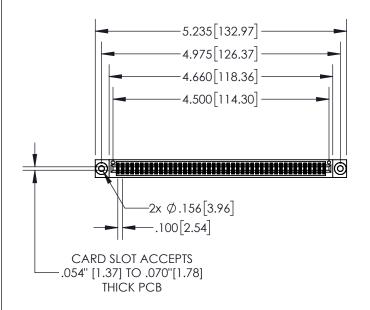

1

| .330[8.38]<br>CARD SLOT     |  |  |  |  |  |
|-----------------------------|--|--|--|--|--|
| .370[9.40]                  |  |  |  |  |  |
| SECTION A-A                 |  |  |  |  |  |
| .160[4.06] POINT OF CONTACT |  |  |  |  |  |
| 200[5.08]                   |  |  |  |  |  |

| 845/895 | SERIES HIGH TEMP  | CARD E | EDGE C | ONNECTOR |
|---------|-------------------|--------|--------|----------|
| PART N  | JMBFR: 845-088-54 | 4-203  |        |          |

|   | ACAD REFERENCE NO. 845-ENG-MASTER |                  |  |  |  |
|---|-----------------------------------|------------------|--|--|--|
|   | DRAWN: R.STA.MONICA               | DATE:MAY.16/2017 |  |  |  |
|   | CHECKED:                          | DATE:            |  |  |  |
|   | SCALE: 1:2                        | SHEET 1 OF 2     |  |  |  |
| 0 | DRAWING NUMBER                    | ISSUE            |  |  |  |