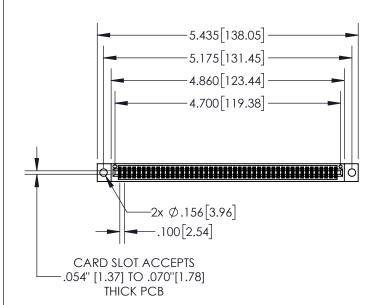

| 845/895 SERIES | HIGH TEMP  | CARD  | EDGE | CONNEC | CTOR |
|----------------|------------|-------|------|--------|------|
| PART NUMBER:   | 845-092-54 | 4-504 |      |        |      |

|   | ACAD REFERENCE NO. 845-ENG-MASTER |                  |  |  |  |
|---|-----------------------------------|------------------|--|--|--|
|   | DRAWN: R.STA.MONICA               | DATE:MAY.16/2017 |  |  |  |
|   | CHECKED:                          | DATE:            |  |  |  |
|   | SCALE: 1:2                        | SHEET 1 OF 2     |  |  |  |
| 0 | DRAWING NUMBER                    | ISSUE            |  |  |  |

845-ENG-MASTER

- INSULATOR MATERIAL: THERMOPLASTIC POLYESTER, UL 94V-0 DAP MATERIAL AVAILABLE UPON REQUEST
- CONTACT MATERIAL; COPPER ALLOY

CONTACT PLATING: GOLD ON THE MATING AREA, TIN PLATING ON THE CONTACT TAILS, NICKEL UNDERPLATE