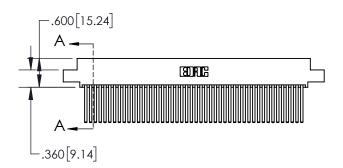

1

| .330[8.38]<br>CARD SLOT  |  |  |  |  |  |  |
|--------------------------|--|--|--|--|--|--|
| 370[9.40]<br>SECTION A-A |  |  |  |  |  |  |
| .160[4.06]               |  |  |  |  |  |  |
| POINT OF CONTACT         |  |  |  |  |  |  |
|                          |  |  |  |  |  |  |

## 845/895 SERIES HIGH TEMP CARD EDGE CONNECTOR CONTACT CODE 555,556,558,559,560 DIMENSIONS

YOUR CONNECTION TO QUALITY & SERVICE

|   | ACAD REFERENCE NO. 845-ENG-MASTER |                  |  |  |  |  |  |
|---|-----------------------------------|------------------|--|--|--|--|--|
|   | DRAWN: R.STA.MONICA               | DATE:MAY.16/2017 |  |  |  |  |  |
|   | CHECKED:                          | DATE:            |  |  |  |  |  |
|   | SCALE: 1:1                        | SHEET 2 OF 2     |  |  |  |  |  |
| D | DRAWING NUMBER                    | ISSUE            |  |  |  |  |  |