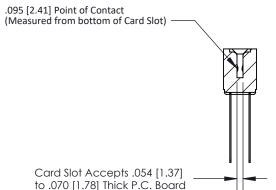

## **Contact Detail**

Wire Wrap .046x.013(1.17x0.33) - Tail LG=.708(17.98) .156 [3.96] Contact Spacing x .200 [5.08] Row Spacing

**See Accompanying Page for:** 

**Contact Bend Details** 

**SECTION A-A** 

| 807/857 Series High Temp C | Card Edge Connector |
|----------------------------|---------------------|
| Part Number: 857-016-440-2 | 207                 |