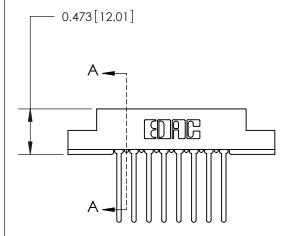

## **Mounting Option**

M3-0.5 Metric Threaded Inserts

## **Contact Detail**

Wire Wrap .046x.013(1.17x0.33) - Tail LG=.708(17.98) .156 [3.96] Contact Spacing x .200 [5.08] Row Spacing





**See Accompanying Page for:** 

**Contact Bend Details** 



**SECTION A-A** 



| 807/857 Series High Temp C | Card Edge Connector |
|----------------------------|---------------------|
| Part Number: 857-016-440-2 | 207                 |

YOUR CONNECTION TO QUALITY & SERVICE

|   | DRAWN: <b>J.LEE</b> | DATE: AUG. 11/09 |        |
|---|---------------------|------------------|--------|
|   | CHECKED:            | DATE:            |        |
|   | SCALE: NTS          | SHEET            | 1 OF 2 |
| D | DRAWING NUMBER      |                  | ISSUE  |
|   | 807 Assembly        |                  | 1      |

807 ENG MASTER