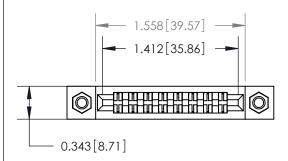

## **Mounting Option**

M3-0.5 Metric Threaded Inserts

## **Contact Detail**

Wire Wrap .046x.013(1.17x0.33) - Tail LG=.708(17.98) .156 [3.96] Contact Spacing x .200 [5.08] Row Spacing





**See Accompanying Page for:** 

**Contact Bend Details** 



**SECTION A-A** 



| 807/857 Series High Temp C | Card Edge Connector |
|----------------------------|---------------------|
| Part Number: 857-016-440-2 | 207                 |

YOUR CONNECTION TO QUALITY & SERVICE

|   | DRAWN: <b>J.LEE</b> | DATE: AUG. 11/09 |        |
|---|---------------------|------------------|--------|
|   | CHECKED:            | DATE:            |        |
|   | SCALE: NTS          | SHEET            | 1 OF 2 |
| D | DRAWING NUMBER      |                  | ISSUE  |
|   | 807 Assembly        |                  | 1      |

807 ENG MASTER