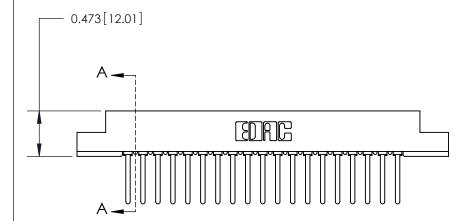

## **Contact Detail**

Wire Wrap .046x.014(1.17x0.36) - Tail LG=.495(12.57) .156 [3.96] Contact Spacing x .200 [5.08] Row Spacing

- 3.274[83.16] — 3.128 [79.45] -0.343[8.71]

**SECTION A-A** 

.175 [4.45] Point of Contact (Measured from bottom of Card Slot)

**See Accompanying Page for:** 

**Contact Bend Details** 

807/857 Series High Temp Card Edge Connector Part Number: 857-019-541-108

| ACAD REFERENCE NO | . 807 ENG MASTER |
|-------------------|------------------|
| DRAWN: J.LEE      | DATE: AUG. 11/09 |
| CHECKED:          | DATE:            |
| SCALE: NTS        | SHEET 1 OF 2     |
| DRAWING NUMBER    | ISSUE            |