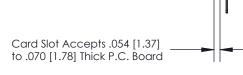

## **Contact Detail**

Wire Wrap .046x.014(1.17x0.36) - Tail LG=.495(12.57) .156 [3.96] Contact Spacing x .200 [5.08] Row Spacing

- 3.274[83.16] — 3.128 [79.45] -0.343[8.71]

**SECTION A-A** 

.175 [4.45] Point of Contact (Measured from bottom of Card Slot)