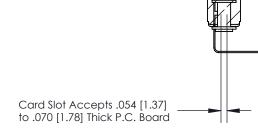

## **Contact Detail**

90 Degree Bend (Code 545 Contacts)

.156 [3.96] Contact Spacing x .200 [5.08] Row Spacing

**SECTION A-A** 

.095 [2.41] Point of Contact (Measured from bottom of Card Slot)

**See Accompanying Page for:** 