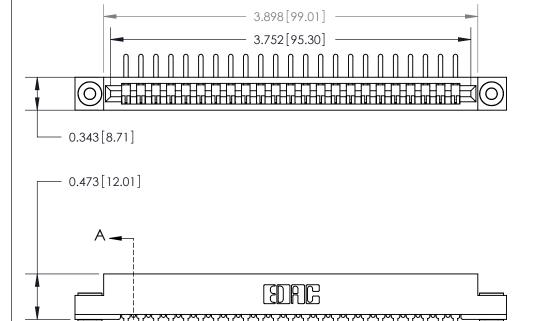

## **Contact Detail**

90 Degree Bend (Code 545 Contacts)

.156 [3.96] Contact Spacing x .200 [5.08] Row Spacing

**SECTION A-A** 

.095 [2.41] Point of Contact (Measured from bottom of Card Slot)

**See Accompanying Page for:** 

**Contact Bend Details** 

807/857 Series High Temp Card Edge Connector Part Number: 857-023-458-103

YOUR CONNECTION TO QUALITY & SERVICE

| DRAWN: J.LEE   | DATE: AUG. 11/09 |
|----------------|------------------|
| CHECKED:       | DATE:            |
| SCALE: NTS     | SHEET 1 OF 2     |
| DRAWING NUMBER | ISSUE            |
| 807 Assembly   | 1                |