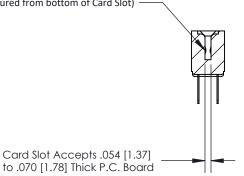

## **Contact Detail**

Wire Hole .087x.013(2.21x0.33) - Tail LG .282(7.16) .156 [3.96] Contact Spacing x .200 [5.08] Row Spacing

SECTION A-A

.095 [2.41] Point of Contact (Measured from bottom of Card Slot) -