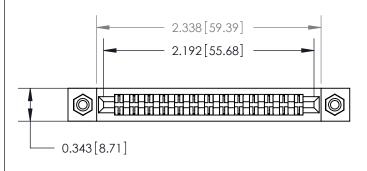

**Mounting Option** 

#4-40 Unified Threaded Inserts

## **Contact Detail**

Wire Hole .087x.013(2.21x0.33) - Tail LG .282(7.16) .156 [3.96] Contact Spacing x .200 [5.08] Row Spacing





SECTION A-A

.095 [2.41] Point of Contact (Measured from bottom of Card Slot) -



807/857 Series High Temp Card Edge Connector

Part Number: 857-026-500-208

YOUR CONNECTION TO QUALITY & SERVICE

C INC
O, ONTARIO
ON USED AS THE BAS

THESE DRAWINGS AND SPECIFICATIONS
ARE THE PROPERTY OF EDAC INC.,AND
SHALL NOT BE REPRODUCED,OR COPIED
OR USED AS THE BASIS FOR THE
MANUFACTURE OR SALE OF APPARATUS
WITHOUT WRITTEN PERMISSION

DRAWN: J.LEE DATE: AUG. 11/09

CHECKED: DATE:

SCALE: NTS SHEET 1 OF 2

DRAWING NUMBER ISSUE

807 Assembly 1

807 ENG MASTER

See Accompanying Page for:
• Contact Bend Details