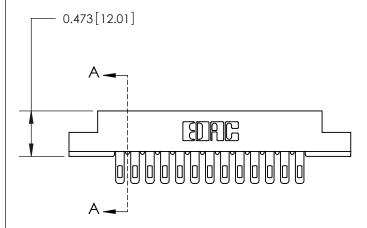

## **Contact Detail**

Wire Hole .087x.013(2.21x0.33) - Tail LG .282(7.16) .156 [3.96] Contact Spacing x .200 [5.08] Row Spacing

SECTION A-A

.095 [2.41] Point of Contact (Measured from bottom of Card Slot) -