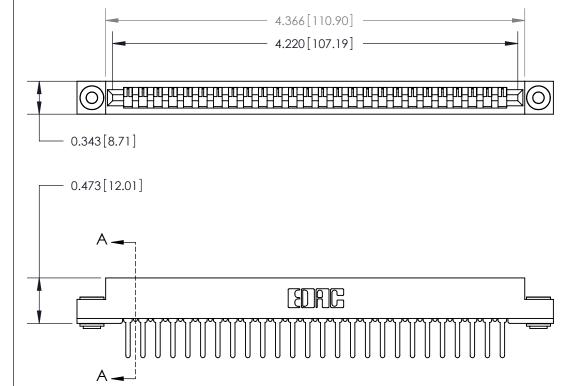

807/857 Series High Temp Card Edge Connector Part Number: 857-026-527-103

EDAC INC TORONTO, ONTARIO CANADA THESE DRAWINGS AND SPECIFICATIONS
ARE THE PROPERTY OF EDAC INC.,AND
SHALL NOT BE REPRODUCED,OR COPIEL
OR USED AS THE BASIS FOR THE
MANUFACTURE OR SALE OF APPARATUS
WITHOUT WRITTEN PERMISSION

DRAWN: J.LEE DATE: AUG. 11/09

CHECKED: DATE:

SCALE: NTS SHEET 1 OF 2

DRAWING NUMBER ISSUE

807 Assembly 1

807 ENG MASTER

See Accompanying Page for:
Contact Bend Details

YOUR CONNECTION TO QUALITY & SERVICE