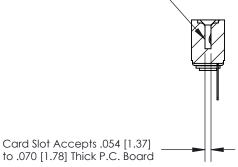

**Mounting Option** 

.116 (2.95) I.D. Floating Eyelets

## **Contact Detail**

PC Tail .046x.013(1.17x0.33) - Tail LG=.358(9.09)

.156 [3.96] Contact Spacing x .200 [5.08] Row Spacing

THIS IS A C.A.D. GENERATED DRAWING

ISSUE NUMBER

ORIGINAL

SECTION A-A

.175 [4.45] Point of Contact (Measured from bottom of Card Slot)