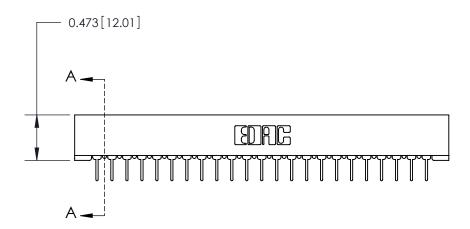

## **Contact Detail**

PC Tail .023x.013(0.58x0.33) - Tail LG=.213(5.41)

.156 [3.96] Contact Spacing x .200 [5.08] Row Spacing

**SECTION A-A** 

.095 [2.41] Point of Contact (Measured from bottom of Card Slot)