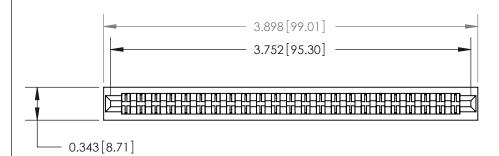

**Mounting Option** 

No Mounting Lugs

## **Contact Detail**

PC Tail .023x.013(0.58x0.33) - Tail LG=.213(5.41)

.156 [3.96] Contact Spacing x .200 [5.08] Row Spacing





**SECTION A-A** 

.095 [2.41] Point of Contact (Measured from bottom of Card Slot)



**See Accompanying Page for:** 

**Contact Bend Details** 

807/857 Series High Temp Card Edge Connector Part Number: 857-046-424-201

YOUR CONNECTION TO QUALITY & SERVICE

| ACAD REFERENCE NO | . 807 ENG MASTER |
|-------------------|------------------|
| DRAWN: J.LEE      | DATE: AUG. 11/09 |
| CHECKED:          | DATE:            |
| SCALE: NTS        | SHEET 1 OF 2     |
| DRAWING NUMBER    | ISSUE            |

807 Assembly