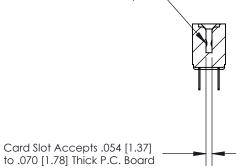

## **Contact Detail**

PC Tail .023x.013(0.58x0.33) - Tail LG=.213(5.41)

.156 [3.96] Contact Spacing x .200 [5.08] Row Spacing

**SECTION A-A** 

.095 [2.41] Point of Contact (Measured from bottom of Card Slot)