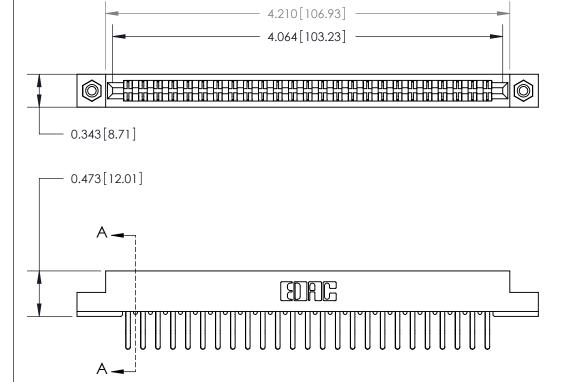

**Mounting Option** 

#4-40 Unified Threaded Inserts

**See Accompanying Page for:** 

**Contact Bend Details** 

807/857 Series High Temp Card Edge Connector Part Number: 857-050-560-208

| ACAD REFERENCE NO | . 807 ENG MASTER |
|-------------------|------------------|
| DRAWN: J.LEE      | DATE: AUG. 11/09 |
| CHECKED:          | DATE:            |
| SCALE: NTS        | SHEET 1 OF 2     |
| DRAWING NUMBER    | ISSUE            |

807 Assembly