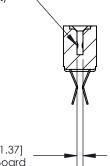

## **Contact Detail**

Extender Board Bend (Code 522 Contacts)

.156 [3.96] Contact Spacing x .200 [5.08] Row Spacing

**SECTION A-A** 

.095 [2.41] Point of Contact (Measured from bottom of Card Slot)

Card Slot Accepts .054 [1.37] to .070 [1.78] Thick P.C. Board