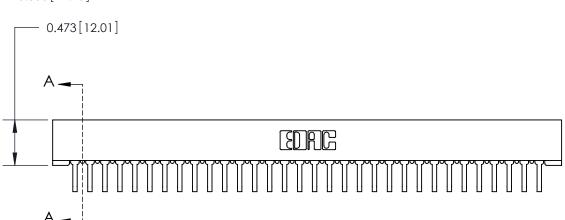

## **Contact Detail**

90 Degree Bend (Code 522 and 540 Contacts)

.156 [3.96] Contact Spacing x .200 [5.08] Row Spacing

.095 [2.41] Point of Contact (Measured from bottom of Card Slot)

Card Slot Accepts .054 [1.37] to .070 [1.78] Thick P.C. Board

**See Accompanying Page for:** 

**Contact Bend Details** 

807/857 Series High Temp Card Edge Connector Part Number: 857-064-558-201

YOUR CONNECTION TO QUALITY & SERVICE

| ACAD REFERENCE NO. 807 ENG MASTER |                  |
|-----------------------------------|------------------|
| DRAWN: J.LEE                      | DATE: AUG. 11/09 |
| CHECKED:                          | DATE:            |
| SCALE: NTS                        | SHEET 1 OF 2     |
| DRAWING NUMBER                    | ISSUE            |