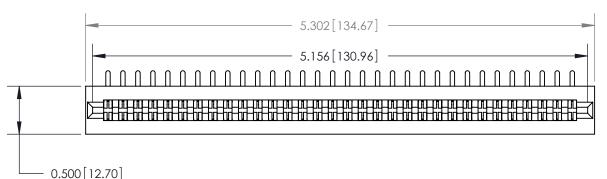

## **Contact Detail**

90 Degree Bend (Code 522 and 540 Contacts)

.156 [3.96] Contact Spacing x .200 [5.08] Row Spacing

.095 [2.41] Point of Contact (Measured from bottom of Card Slot)

Card Slot Accepts .054 [1.37] to .070 [1.78] Thick P.C. Board

**See Accompanying Page for:** 

**Contact Bend Details** 

807/857 Series High Temp Card Edge Connector Part Number: 857-064-558-201

YOUR CONNECTION TO QUALITY & SERVICE

| ACAD REFERENCE NO. 807 ENG MASTER |                  |
|-----------------------------------|------------------|
| DRAWN: J.LEE                      | DATE: AUG. 11/09 |
| CHECKED:                          | DATE:            |
| SCALE: NTS                        | SHEET 1 OF 2     |
| DRAWING NUMBER                    | ISSUE            |