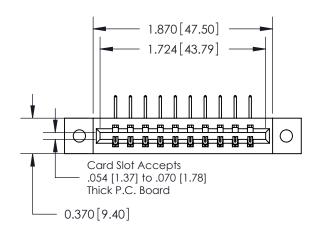

ISSUE NUMBER ORIGINAL

1

| 837/887 Series High Temp Card Edge Connector |
|----------------------------------------------|
| Part Number: 887-010-558-602                 |

**EDAC INC** TORONTO, ONTARIO CANADA

**Mounting Option** 

02-.128 (3.25) Dia. Mounting Holes