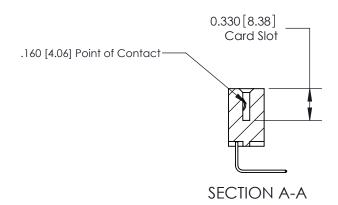

## **Contact Detail**

558-90 Degree Bend (Code 541 Contacts)

.156 [3.96] Contact Spacing x .200 [5.08] Row Spacing

**See Accompanying Pages for:** 

**Contact Bend Details** 

THIS IS A C.A.D. GENERATED DRAWING DO NOT MAKE MANUAL REVISIONS TO MASTER.

ISSUE NUMBER

ORIGINAL

1

|   | 837/887 Series High Temp Card Edge Connector<br>Contact Bend Detail |                                                                                                                                   | ACAD REFERENCE | NO. 837 EN             | 837 ENG MASTER |  |
|---|---------------------------------------------------------------------|-----------------------------------------------------------------------------------------------------------------------------------|----------------|------------------------|----------------|--|
|   |                                                                     |                                                                                                                                   | DRAWN: J.LEE   | I.LEE DATE: OCT. 06/09 |                |  |
|   |                                                                     |                                                                                                                                   | CHECKED:       | DATE:                  |                |  |
|   | EDAC INC                                                            | ARE THE PROPERTY OF EDAC INC.,AND SHALL NOT BE REPRODUCED,OR COPIED OR USED AS THE BASIS FOR THE MANUFACTURE OR SALE OF APPARATUS | SCALE: NTS     | SHEET                  | 2 <b>OF</b> 2  |  |
|   | TORONTO, ONTARIO                                                    |                                                                                                                                   | DRAWING NUMBER |                        | ISSUE          |  |
| Y | YOUR CONNECTION TO QUALITY & SERVICE                                |                                                                                                                                   | 837 Asser      | nbly                   | 1              |  |