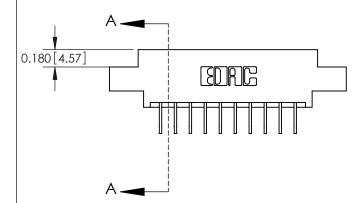

**Mounting Option** 

02-.128 (3.25) Dia. Mounting Holes

## **Contact Detail**

558-90 Degree Bend (Code 541 Contacts)

.156 [3.96] Contact Spacing x .200 [5.08] Row Spacing





**See Accompanying Pages for:** 

**Contact Bend Details** 

THIS IS A C.A.D. GENERATED DRAWING DO NOT MAKE MANUAL REVISIONS TO MASTER.



ISSUE NUMBER ORIGINAL

1



| 837/887 Series High Temp Card Edge Connector |
|----------------------------------------------|
| Part Number: 887-010-558-602                 |



**EDAC INC** TORONTO, ONTARIO CANADA

THESE DRAWINGS AND SPECIFICATIONS ARE THE PROPERTY OF EDAC INC.,AND SHALL NOT BE REPRODUCED, OR COPIED OR USED AS THE BASIS FOR THE MANUFACTURE OR SALE OF APPARATUS WITHOUT WRITTEN PERMISSION.

| ACAD REFERENCE NO. | 837 ENG MASTER   |  |  |
|--------------------|------------------|--|--|
| DRAWN: J.LEE       | DATE: OCT. 06/09 |  |  |
| CHECKED:           | DATE:            |  |  |
| SCALE: NTS         | SHEET 1 OF 2     |  |  |
| DRAWING