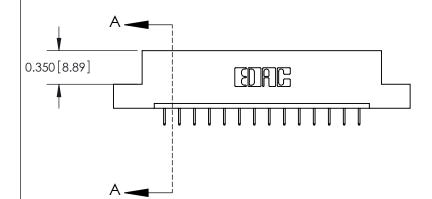

**Mounting Option** 

08-#4-40 Unified Threaded Inserts

## **Contact Detail**

524-P.C. Tail .018 Sq.(0.46 Sq.) - Tail LG=.175(4.45) .156 [3.96] Contact Spacing x .200 [5.08] Row Spacing

> 2.494[63.35] -2.348 [59.64] -Card Slot Accepts .054 [1.37] to .070 [1.78] Thick P.C. Board 0.370 [9.40]

THIS IS A C.A.D. GENERATED DRAWING DO NOT MAKE MANUAL REVISIONS TO MASTER.

ISSUE NUMBER

ORIGINAL

**See Accompanying Pages for:** 

**Contact Bend Details** 

837/887 Series High Temp Card Edge Connector Part Number: 887-014-524-108