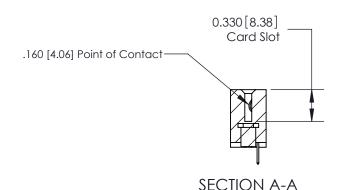

## **Contact Detail**

524-P.C. Tail .018 Sq.(0.46 Sq.) - Tail LG=.175(4.45) .156 [3.96] Contact Spacing x .200 [5.08] Row Spacing

> 2.494[63.35] -2.348 [59.64] -Card Slot Accepts .054 [1.37] to .070 [1.78] Thick P.C. Board 0.370 [9.40]