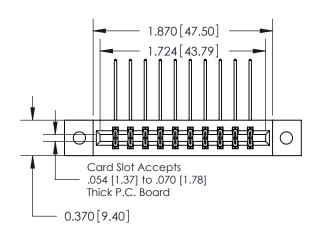

## **Contact Detail**

558-90 Degree Bend (Code 541 Contacts)

.156 [3.96] Contact Spacing x .200 [5.08] Row Spacing

**See Accompanying Pages for: Contact Bend Details** 

THIS IS A C.A.D. GENERATED DRAWING DO NOT MAKE MANUAL REVISIONS TO MASTER.