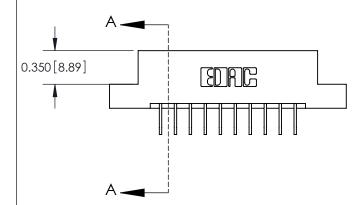

**Mounting Option** 

02-.128 (3.25) Dia. Mounting Holes

## **Contact Detail**

558-90 Degree Bend (Code 541 Contacts)

.156 [3.96] Contact Spacing x .200 [5.08] Row Spacing





**See Accompanying Pages for: Contact Bend Details** 

THIS IS A C.A.D. GENERATED DRAWING DO NOT MAKE MANUAL REVISIONS TO MASTER.



ISSUE NUMBER ORIGINAL



837/887 Series High Temp Card Edge Connector Part Number: 887-020-558-202

YOUR CONNECTION TO QUALITY & SERVICE

**EDAC INC** TORONTO, ONTARIO CANADA

THESE DRAWINGS AND SPECIFICATIONS ARE THE PROPERTY OF EDAC INC.,AND SHALL NOT BE REPRODUCED, OR COPIED OR USED AS THE BASIS FOR THE MANUFACTURE OR SALE OF APPARATUS WITHOUT WRITTEN PERMISSION.

| ACAD REFERENCE NO. | 837 ENG MASTER   |  |  |
|--------------------|------------------|--|--|
| DRAWN: J.LEE       | DATE: OCT. 06/09 |  |  |
| CHECKED:           | DATE:            |  |  |
| SCALE: NTS         | SHEET 1 OF 2     |  |  |
| DRAWING NUMBER     | ISSUE            |  |  |
| 837 A