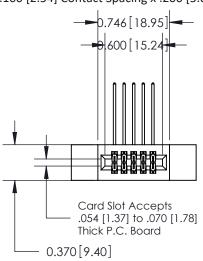

842/892 Series High Temp Card Edge Connector Part Number: 892-010-558-212

YOUR CONNECTION TO QUALITY & SERVICE

|   | ACAD REFERENCE NO | 842 ENG MASTER          |
|---|-------------------|-------------------------|
|   | DRAWN: J.LEE      | DATE: <b>OCT. 06/09</b> |
|   | CHECKED:          | DATE:                   |
|   | SCALE: NTS        | SHEET 1 OF 3            |
| 0 | DRAWING NUMBER    | ISSUE                   |

842 Assembly

THIS IS A C.A.D. GENERATED DRAWING DO NOT MAKE MANUAL REVISIONS TO MASTER

ORIGINAL (1)

| 842/892 Series High Temp C           | ACAD REFERENCE NO. 842 ENG MASTER                                 |         |             |          |          |
|--------------------------------------|-------------------------------------------------------------------|---------|-------------|----------|----------|
| Contact Bend Detail                  |                                                                   |         | J.LEE       | DATE: OC | T. 06/09 |
| Comaci bena belali                   |                                                                   | CHECKE  | ):          | DATE:    |          |
|                                      | THESE DRAWINGS AND SPECIFICATIONS ARE THE PROPERTY OF EDAC INCAND | SCALE:  | NTS         | SHEET :  | 2 OF 3   |
| TORONTO, ONTARIO                     | SHALL NOT BE REPRODUCED, OR COPIED OR USED AS THE BASIS FOR THE   | DRAWING | NUMBER      |          | ISSUE    |
| YOUR CONNECTION TO QUALITY & SERVICE | MANUFACTURE OR SALE OF APPARATUS                                  | 8       | 42 Assembly |          | 1        |