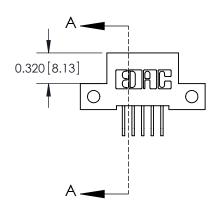

## **Mounting Option**

12-.128 (3.25) Dia. Side Mounting Holes

THIS IS A C.A.D. GENERATED DRAWING
DO NOT MAKE MANUAL REVISIONS TO MASTER

ISSUE NUMBER

ORIGINAL

1

| 842/892 Series High Temp Card Edge Con<br>Mounting Options   | DRAWN: J.LEE                 |         |        |  |
|--------------------------------------------------------------|------------------------------|---------|--------|--|
| EDAC INC THESE DRAWINGS AND SPI                              |                              | SHEET 3 | 3 OF 3 |  |
|                                                              | ED, OR COPIED DRAWING NUMBER |         | ISSUE  |  |
| YOUR CONNECTION TO QUALITY & SERVICE WITHOUT WRITTEN PERMISS |                              |         | 1      |  |