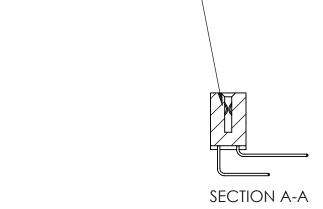

## **Mounting Option**

12-.128 (3.25) Dia. Side Mounting Holes

THIS IS A C.A.D. GENERATED DRAWING
DO NOT MAKE MANUAL REVISIONS TO MASTER

ISSUE NUMBER

ORIGINAL

1

| 842/892 Series High Temp Card Edge Con<br>Mounting Options   | DRAWN: J.LEE                 |         |        |  |
|--------------------------------------------------------------|------------------------------|---------|--------|--|
| EDAC INC THESE DRAWINGS AND SPI                              |                              | SHEET 3 | 3 OF 3 |  |
|                                                              | ED, OR COPIED DRAWING NUMBER |         | ISSUE  |  |
| YOUR CONNECTION TO QUALITY & SERVICE WITHOUT WRITTEN PERMISS |                              |         | 1      |  |