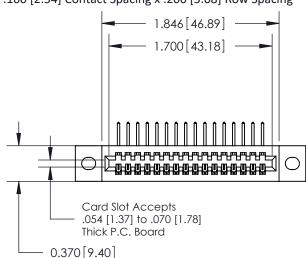

## **Contact Detail**

558-90 Degree Bend (Code 541 Contacts)

.100 [2.54] Contact Spacing x .200 [5.08] Row Spacing

**See Accompanying Pages for:** 

- **Contact Bend Details**
- **Mounting Options**

.240 [6.10] Point of Contact-

YOUR CONNECTION TO QUALITY & SERVICE

|   | ACAD REFERENCE NO | 842 ENG MASTER   |
|---|-------------------|------------------|
|   | DRAWN: J.LEE      | DATE: OCT. 06/09 |
|   | CHECKED:          | DATE:            |
|   | SCALE: NTS        | SHEET 1 OF 3     |
| ) | DRAWING NUMBER    | ISSUE            |