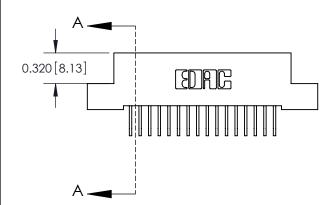

SECTION A-A

842 Assembly

THIS IS A C.A.D. GENERATED DRAWING DO NOT MAKE MANUAL REVISIONS TO MASTER

ORIGINAL (1)

| 842/892 Series High Temp Card Edge Connector<br>Contact Bend Detail |                                                                 |              | ACAD REFERENCE NO. 842 ENG MASTER |          |          |  |
|---------------------------------------------------------------------|-----------------------------------------------------------------|--------------|-----------------------------------|----------|----------|--|
|                                                                     |                                                                 |              | J.LEE                             | DATE: OC | T. 06/09 |  |
| Confider bend beidii                                                |                                                                 | CHECKE       | ):                                | DATE:    |          |  |
| EDAC INC                                                            | ARE THE RECREPTY OF FRACTING AND                                |              | NTS                               | SHEET :  | 2 OF 3   |  |
| TORONTO, ONTARIO                                                    | SHALL NOT BE REPRODUCED, OR COPIED OR USED AS THE BASIS FOR THE | DRAWING      | NUMBER                            |          | ISSUE    |  |
| YOUR CONNECTION TO QUALITY & SERVICE                                | MANUFACTURE OR SALE OF APPARATUS WITHOUT WRITTEN PERMISSION.    | 842 Assembly |                                   | 1        |          |  |