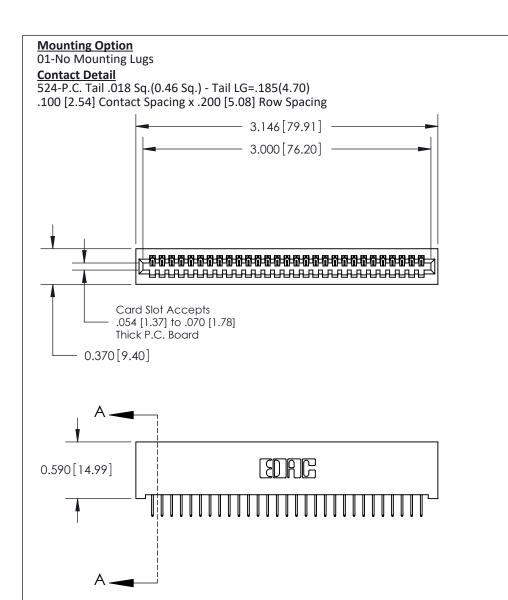

.240 [6.10] Point of Contact-

842/892 Series High Temp Card Edge Connector Part Number: 892-029-524-101

YOUR CONNECTION TO QUALITY & SERVICE

J.LEE DATE: OCT. 06/09 SHEET 1 OF 3

**SECTION A-A** 

842 Assembly