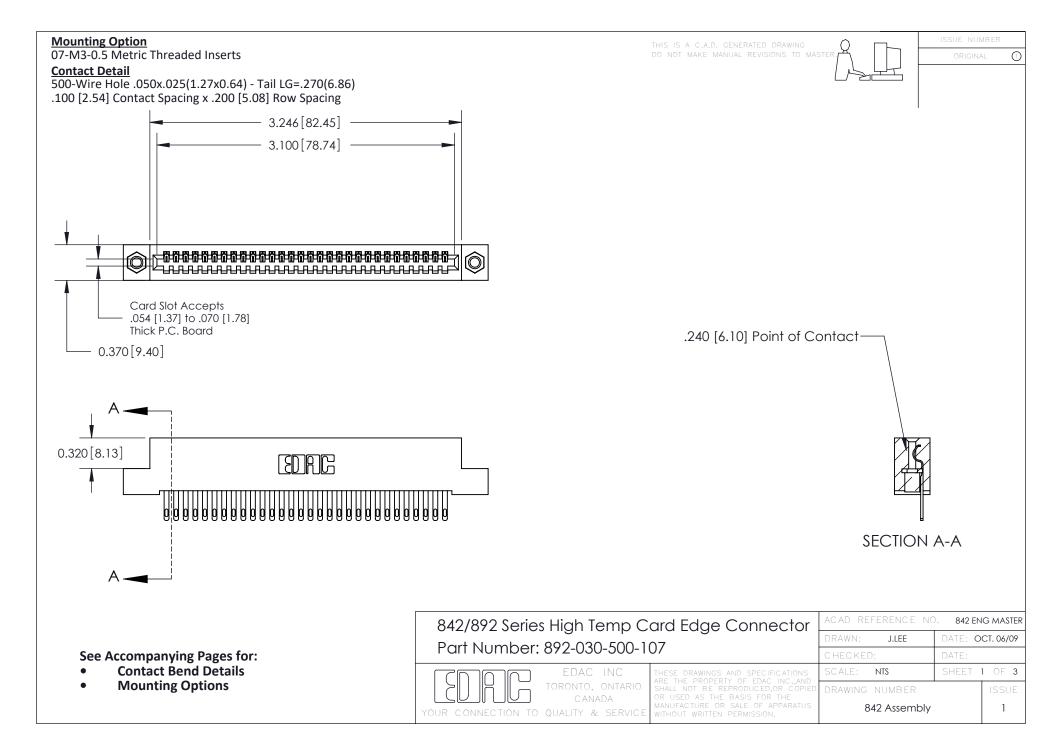

THIS IS A C.A.D. GENERATED DRAWING DO NOT MAKE MANUAL REVISIONS TO MASTER

ISSUE NUMBE

ORIGINAL

1



| 842/892 Series High Temp Card Edge Connector<br>Contact Bend Detail |                                                                                                                                                                                                 | ACAD REFERENCE NO. 842 ENG MASTER |          |                         |  |
|---------------------------------------------------------------------|-------------------------------------------------------------------------------------------------------------------------------------------------------------------------------------------------|-----------------------------------|----------|-------------------------|--|
|