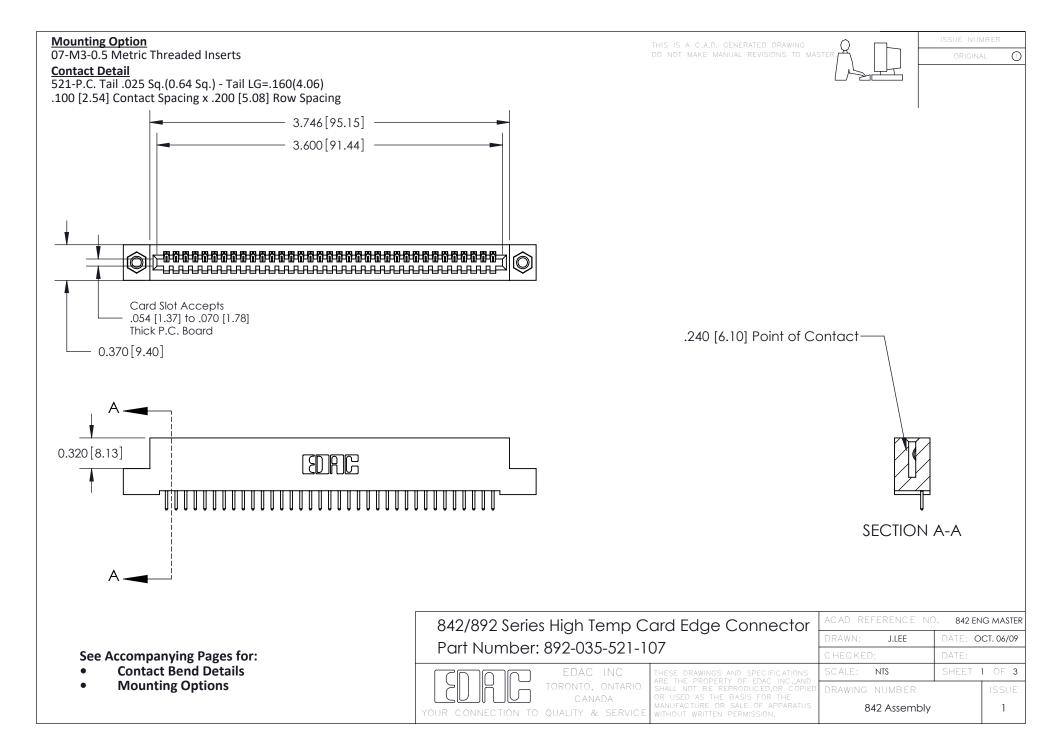

THIS IS A C.A.D. GENERATED DRAWING DO NOT MAKE MANUAL REVISIONS TO MASTER

ORIGINAL (1)



| 842/892 Series High Temp Card Edge Connector<br>Contact Bend Detail |                                                                                                 | ACAD REFERENCE NO. 842 ENG MASTER |             |                  |        |
|---------------------------------------------------------------------|-------------------------------------------------------------------------------------------------|-----------------------------------|-------------|------------------|--------|
|                                                                     |                                                                                                 | DRAWN:                            | J.LEE