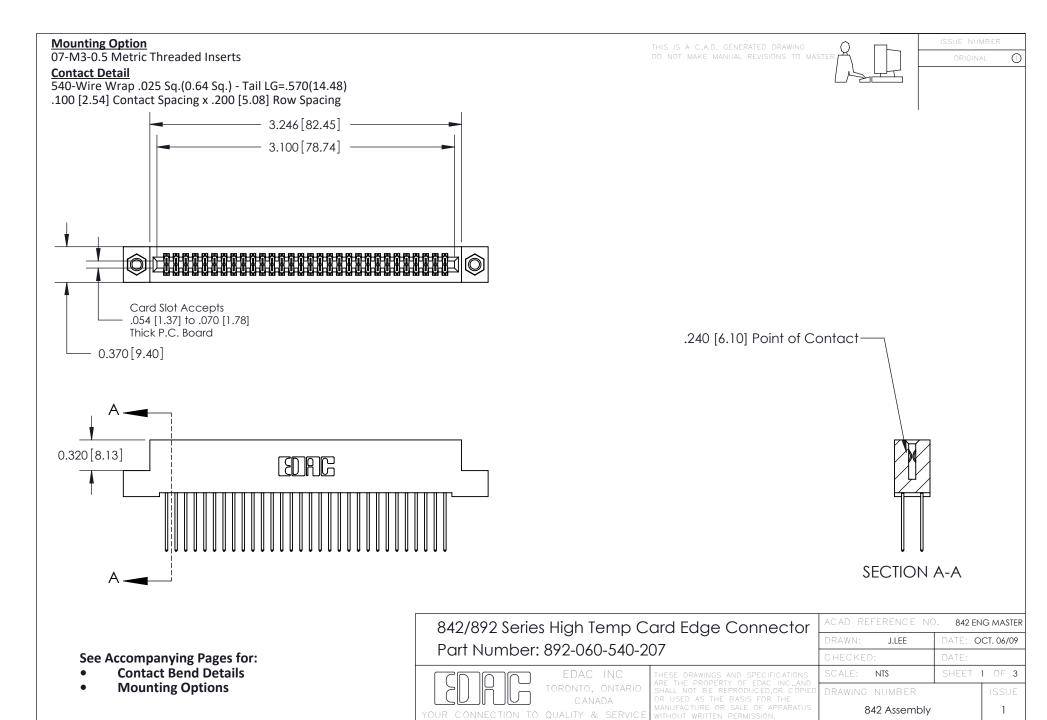

THIS IS A C.A.D. GENERATED DRAWING DO NOT MAKE MANUAL REVISIONS TO MASTER

ORIGINAL (1)



| 842/892 Series High Temp Card Edge Connector<br>Contact Bend Detail |                                                                                                 | ACAD REFERENCE NO. 842 ENG MASTER |             |                  |        |
|---------------------------------------------------------------------|-------------------------------------------------------------------------------------------------|-----------------------------------|-------------|------------------|--------|
|                                                                     |                                                                                                 | DRAWN:                            | J.LEE