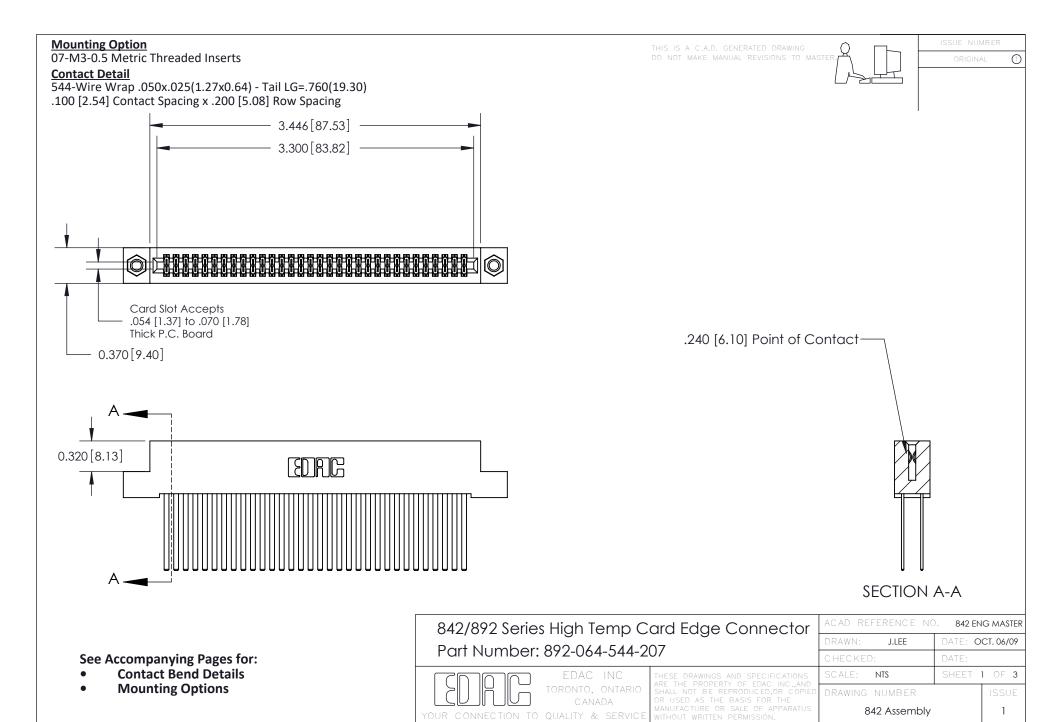

THIS IS A C.A.D. GENERATED DRAWING DO NOT MAKE MANUAL REVISIONS TO MASTER

ORIGINAL (1)



| 842/892 Series High Temp Card Edge Connector<br>Contact Bend Detail |                                                                                                 | ACAD REFERENCE NO. 842 ENG MASTER |             |                  |        |
|---------------------------------------------------------------------|-------------------------------------------------------------------------------------------------|-----------------------------------|-------------|------------------|--------|
|                                                                     |                                                                                                 | DRAWN:                            | J.LEE