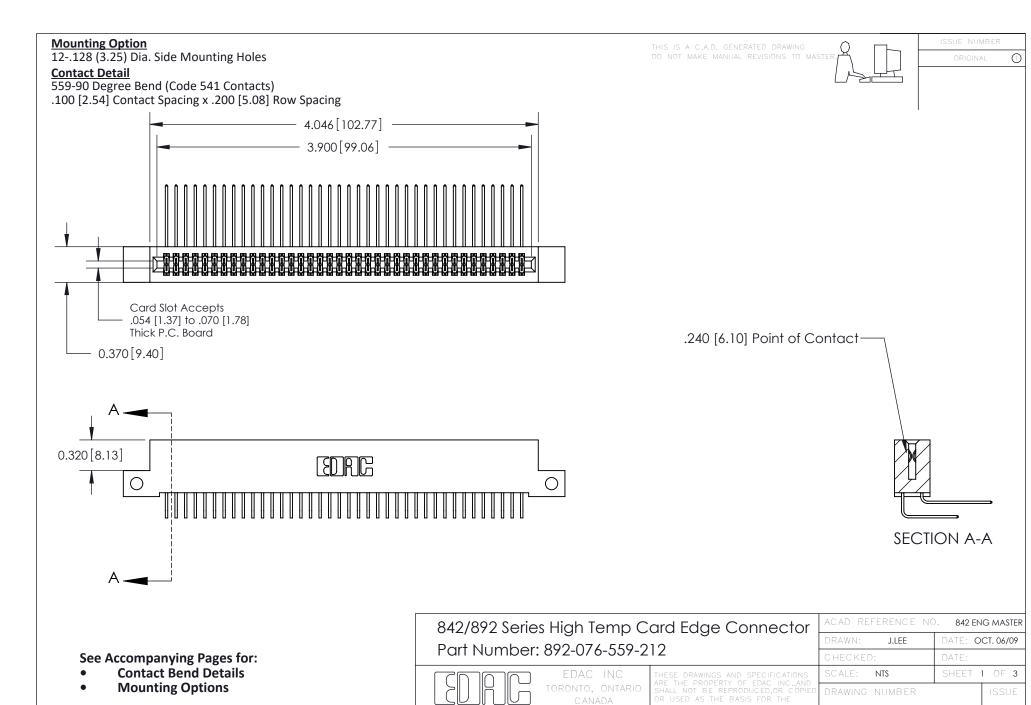

YOUR CONNECTION TO QUALITY & SERVICE

842 Assembly

THIS IS A C.A.D. GENERATED DRAWING DO NOT MAKE MANUAL REVISIONS TO MASTER

ORIGINAL (1)



| 842/892 Series High Temp Card Edge Connector<br>Contact Bend Detail |                                                                                                 | ACAD REFERENCE NO. 842 ENG MASTER |             |                  |        |
|---------------------------------------------------------------------|-------------------------------------------------------------------------------------------------|-----------------------------------|-------------|------------------|--------|
|                                                                     |