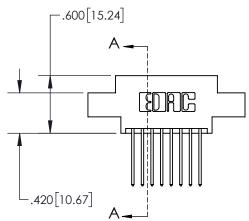

845-ENG-MASTER

INSULATOR MATERIAL: THERMOPLASTIC POLYESTER, UL 94V-0 DAP MATERIAL AVAILABLE UPON REQUEST

**Contact Code 558** 

CONTACT MATERIAL; COPPER ALLOY CONTACT PLATING: GOLD ON THE MATING AREA, TIN PLATING ON THE CONTACT TAILS, NICKEL UNDERPLATE

## 845/895 SERIES HIGH TEMP CARD EDGE CONNECTOR CONTACT CODE 555,556,558,559,560 DIMENSIONS

YOUR CONNECTION TO QUALITY & SERVICE

Contact Code 559

|   | ACAD REFERENCE NO. 845-ENG-MASTER |                  |  |  |
|---|-----------------------------------|------------------|--|--|
|   | DRAWN: R.STA.MONICA               | DATE:MAY.16/2017 |  |  |
|   | CHECKED:                          | DATE:            |  |  |
|   | SCALE: 1:1                        | SHEET 2 OF 2     |  |  |
| D | DRAWING NUMBER                    | ISSUE            |  |  |

**Contact Code 560** 

845-ENG-MASTER