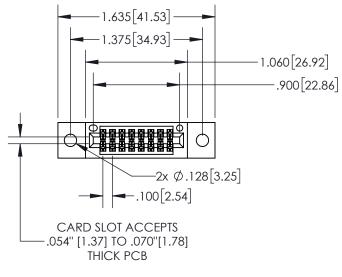

## **Contact Dimensions:** 540-Wire Wrap .025 Sq.(0.64 Sq.) - Tail LG=.560(14.22) .100 (2.54) Contact Spacing x .200 (5.08) Row Spacing

PART NUMBER: 895-016-540-802 INSULATOR MATERIAL: THERMOPLASTIC, UL 94V-0

CONTACT MATERIAL; COPPER TIN ALLOY
CONTACT PLATING: GOLD ON THE MATING AREA, TIN PLATING
ON THE CONTACT TAILS, NICKEL UNDERPLATE

1

| .330[8.38]<br>CARD SLOT                         |  |  |  |  |
|-------------------------------------------------|--|--|--|--|
| SECTION A-A                                     |  |  |  |  |
| .370[9.40]                                      |  |  |  |  |
|                                                 |  |  |  |  |
| .160[4.06]<br>POINT OF<br>CONTACT<br>.200[5.08] |  |  |  |  |
|                                                 |  |  |  |  |

845/895 SERIES HIGH TEMP CARD EDGE CONNECTOR

THESE DRAWINGS 50 3 81 CATION ARE THE PROPER 50 SAME INC., ALL SHALL NOT BE REPRODUCED, OR COF

| ACAD REFERENCE NO   | . 845-ENG-MASTER |
|---------------------|------------------|
| DRAWN: R.STA.MONICA | DATE:MAY.16/2017 |
| CHECKED:            | DATE:            |
| SCALE: 1:1          | SHEET 1 OF 2     |
| DRAWING NUMBER      | ISSUE            |