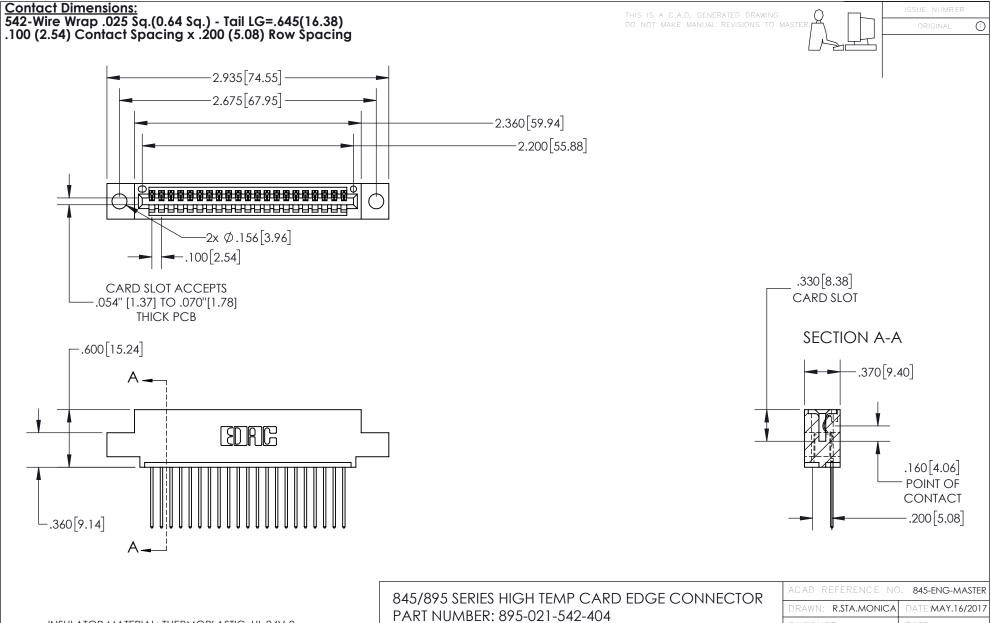

| acad reference no. <b>845-eng-master</b> |                  |
|------------------------------------------|------------------|
| DRAWN: R.STA.MONICA                      | DATE:MAY.16/2017 |
| CHECKED:                                 | DATE:            |
| SCALE: 1:1                               | SHEET 1 OF 2     |
| DRAWING NUMBER                           | ISSUE            |