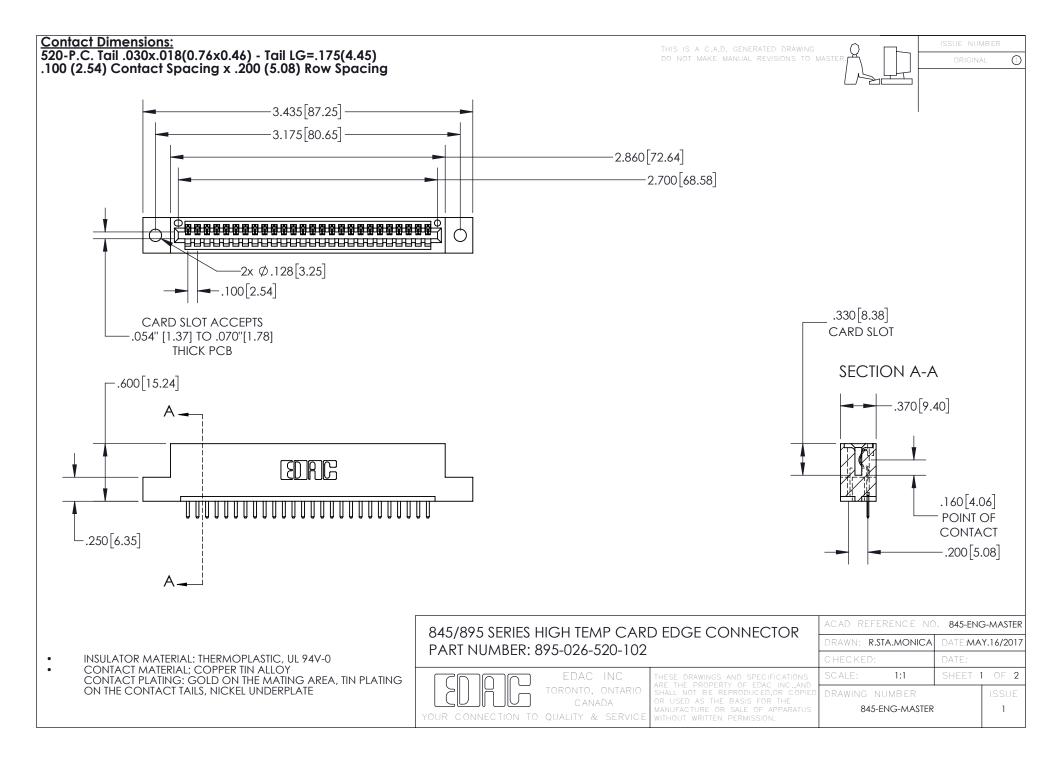

INSULATOR MATERIAL: THERMOPLASTIC POLYESTER, UL 94V-0 DAP MATERIAL AVAILABLE UPON REQUEST

**Contact Code 558** 

CONTACT MATERIAL; COPPER ALLOY CONTACT PLATING: GOLD ON THE MATING AREA, TIN PLATING ON THE CONTACT TAILS, NICKEL UNDERPLATE

## 845/895 SERIES HIGH TEMP CARD EDGE CONNECTOR CONTACT CODE 555,556,558,559,560 DIMENSIONS

YOUR CONNECTION TO QUALITY & SERVICE

Contact Code 559

|   | ACAD REFERENCE NO. 845-ENG-MASTER |                  |  |
|---|-----------------------------------|------------------|--|
|   | DRAWN: R.STA.MONICA               | DATE:MAY.16/2017 |  |
|   | CHECKED:                          | DATE:            |  |
|   | SCALE: 1:1                        | SHEET 2 OF 2     |  |
| D | DRAWING NUMBER                    | ISSUE            |  |