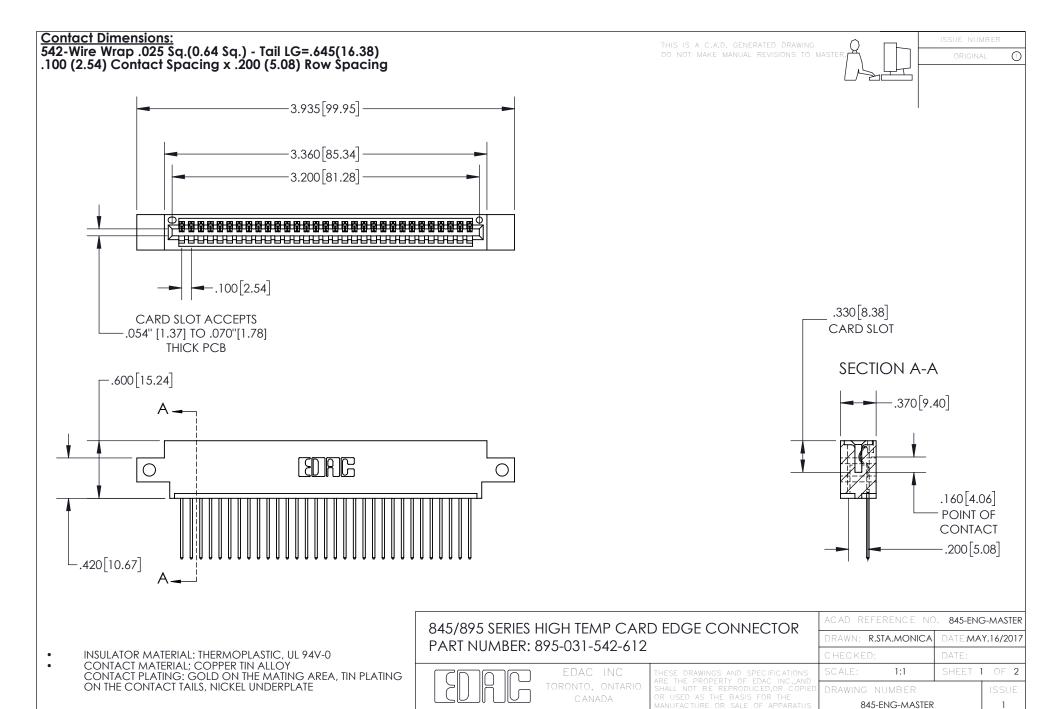

YOUR CONNECTION TO QUALITY & SERVICE







INSULATOR MATERIAL: THERMOPLASTIC POLYESTER, UL 94V-0 DAP MATERIAL AVAILABLE UPON REQUEST

**Contact Code 558** 

CONTACT MATERIAL; COPPER ALLOY CONTACT PLATING: GOLD ON THE MATING AREA, TIN PLATING ON THE CONTACT TAILS, NICKEL UNDERPLATE

## 845/895 SERIES HIGH TEMP CARD EDGE CONNECTOR CONTACT CODE 555,556,558,559,560 DIMENSIONS

YOUR CONNECTION TO QUALITY & SERVICE

Contact Code 559

|   | ACAD REFERENCE NO. 845-ENG-MASTER |                  |  |
|---|-----------------------------------|------------------|--|
|   | DRAWN: R.STA.MONICA               | DATE:MAY.16/2017 |  |
|   | CHECKED:                          | DATE:            |  |
|   | SCALE: 1:1                        | SHEET 2 OF 2     |  |
| D | DRAWING NUMBER                    | ISS