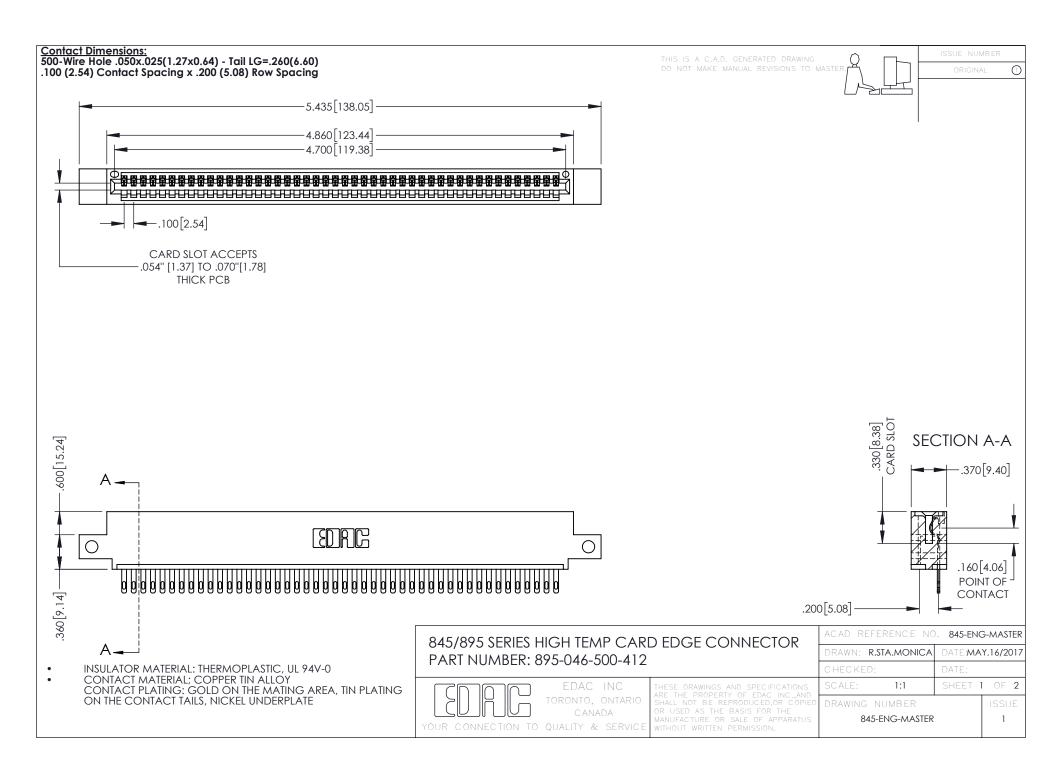

- INSULATOR MATERIAL: THERMOPLASTIC POLYESTER, UL 94V-0 DAP MATERIAL AVAILABLE UPON REQUEST
- CONTACT MATERIAL; COPPER ALLOY

**Contact Code 558** 

CONTACT PLATING: GOLD ON THE MATING AREA, TIN PLATING ON THE CONTACT TAILS, NICKEL UNDERPLATE

## 845/895 SERIES HIGH TEMP CARD EDGE CONNECTOR CONTACT CODE 555,556,558,559,560 DIMENSIONS

YOUR CONNECTION TO QUALITY & SERVICE

Contact Code 559

|   | ACAD REFERENCE NO   | . 845-ENG-MASTER |
|---|---------------------|------------------|
|   | DRAWN: R.STA.MONICA | DATE:MAY.16/2017 |
|   | CHECKED:            | DATE:            |
|   | SCALE: 1:1          | SHEET 2 OF 2     |
| D | DRAWING NUMBER      | ISSUE            |

Contact Code 560

845-ENG-MASTER